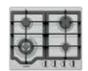

## maku

Phoenix Arlo Sink Mixer\*

Westinghouse 600mm Gas Cooktop

Westinghouse 600mm Electric Oven

Westinghouse 600mm Slideout Rangehood

Westinghouse 600mm Dishwasher

| KITCHEN               |                                                                               |
|-----------------------|-------------------------------------------------------------------------------|
| 1. Benchtop           | Smartstone Santorini 20mm thick                                               |
| 2. Splashback         | Entiva Kit Kat Mosaic White Matte 15x145mm vertical lay with Misty Grey grout |
| 3. Lower Cupboards    | Laminex Baye Natural Finish                                                   |
| 4. Overhead cupboards | Wilsonart Diego Oak Xtreme Matte                                              |
| Joinery handle        | Satin Chrome or Matte Black* - no handles to overhead cupboards               |
| Sink                  | Seima Leto 750 Undermount Sink, 2 bowls                                       |
| Sink mixer            | Phoenix Arlo Sink Mixer 200mm Gooseneck, Chrome or Matte Black*               |
| Bin                   | Pull out under sink twin bin                                                  |
| Cooktop               | Westinghouse 600mm Gas Cooktop                                                |
| Oven                  | Westinghouse 600mm Multi-function Electric Oven                               |
| Rangehood             | Westinghouse 600mm Slideout Rangehood                                         |
| Dishwasher            | Westinghouse 600mm Dishwasher                                                 |