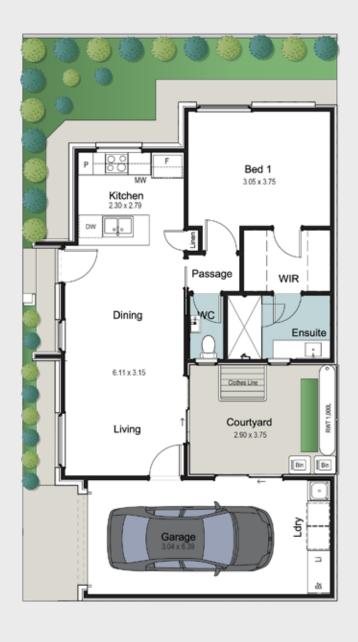

#### IDLA CRESCENT

 Living
 57.80m²

 Porch
 1.60m²

 Garage
 22.40m²

 Total Residence
 81.80m²

126.80m<sup>2</sup>

Land size

 Width
 8.00m

 Depth
 13.20m