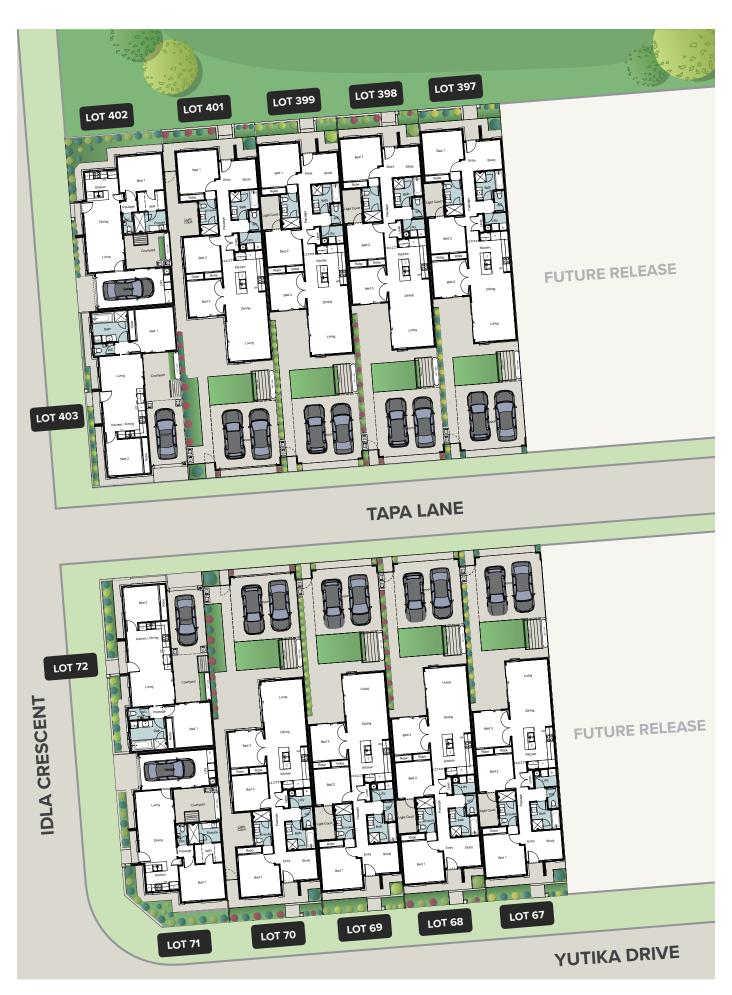

#### SITE PLAN

#### **LOT 71**

#### IDLA CRESCENT

 Living
 57.80m²

 Porch
 1.60m²

 Garage
 22.40m²

 Total Residence
 81.80m²

126.80m<sup>2</sup>

Land size

 Width
 8.00m

 Depth
 13.20m

#### LOT 402

#### IDLA CRESCENT

 Living
 57.80m²

 Porch
 1.60m²

 Garage
 22.40m²

 Total Residence
 81.80m²

 Land size
 123.80m²

 Width
 8.00m

 Depth
 13.20m