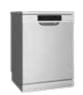

## maku

Phoenix Arlo Sink Mixer\*

Westinghouse 600mm Gas Cooktop

Westinghouse 600mm Electric Oven

Westinghouse 600mm Slideout Rangehood

Westinghouse 600mm Dishwasher

| KITCHEN               |                                                                               |
|-----------------------|-------------------------------------------------------------------------------|
| 1. Benchtop           | Smartstone Santorini 20mm thick                                               |
| 2. Splashback         | Entiva Kit Kat Mosaic White Matte 15x145mm vertical lay with Misty Grey grout |
| 3. Lower Cupboards    | Laminex Baye Natural Finish                                                   |
| 4. Overhead cupboards | Wilsonart Diego Oak Xtreme Matte                                              |
| Joinery handle        | Satin Chrome or Matte Black* - no handles to overhead cupboards               |
| Sink                  | Seima Leto 750 Undermount Sink, 2 bowls                                       |
| Sink mixer            | Phoenix Arlo Sink Mixer 200mm Gooseneck, Chrome or Matte Black*               |
| Bin                   | Pull out under sink twin bin                                                  |
| Cooktop               | Westinghouse 600mm Gas Cooktop                                                |
| Oven                  | Westinghouse 600mm Multi-function Electric Oven                               |
| Rangehood             | Westinghouse 600mm Slideout Rangehood                                         |
| Dishwasher            | Westinghouse 600mm Dishwasher                                                 |