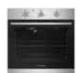

## maku

Phoenix Arlo Sink Mixer\*

Westinghouse 600mm Gas Cooktop

Westinghouse 600mm Electric Oven

Westinghouse 600mm Slideout Rangehood

Westinghouse 600mm Dishwasher

| KITCHEN               |                                                                               |
|-----------------------|-------------------------------------------------------------------------------|
| 1. Benchtop           | Smartstone Santorini 20mm thick                                               |
| 2. Splashback         | Entiva Kit Kat Mosaic White Matte 15x145mm vertical lay with Misty Grey grout |
| 3. Lower Cupboards    | Laminex Baye Natural Finish                                                   |
| 4. Overhead cupboards | Wilsonart Diego Oak Xtreme Matte                                              |
| Joinery handle        | Satin Chrome or Matte Black* - no handles to overhead cupboards               |
| Sink                  | Seima Leto 750 Undermount Sink, 2 bowls                                       |
| Sink mixer            | Phoenix Arlo Sink Mixer 200mm Gooseneck, Chrome or Matte Black*               |
| Bin                   | Pull out under sink twin bin                                                  |
| Cooktop               | Westinghouse 600mm Gas Cooktop                                                |
| Oven                  | Westinghouse 600mm Multi-function Electric Oven                               |
| Rangehood             | Westinghouse 600mm Slideout Rangehood                                         |
| Dishwasher            | Westinghouse 600mm Dishwasher                                                 |