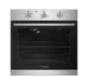

## maku

Phoenix Arlo Sink Mixer\*

Westinghouse 600mm Gas Cooktop

Westinghouse 600mm Electric Oven

Westinghouse 600mm Slideout Rangehood

Westinghouse 600mm Dishwasher

| KITCHEN               |                                                                               |
|-----------------------|-------------------------------------------------------------------------------|
| 1. Benchtop           | Smartstone Santorini 20mm thick                                               |
| 2. Splashback         | Entiva Kit Kat Mosaic White Matte 15x145mm vertical lay with Misty Grey grout |
| 3. Lower Cupboards    | Laminex Baye Natural Finish                                                   |
| 4. Overhead cupboards | Wilsonart Diego Oak Xtreme Matte                                              |
| Joinery handle        | Satin Chrome or Matte Black* - no handles to overhead cupboards               |
| Sink                  | Seima Leto 750 Undermount Sink, 2 bowls                                       |
| Sink mixer            | Phoenix Arlo Sink Mixer 200mm Gooseneck, Chrome or Matte Black*               |
| Bin                   | Pull out under sink twin bin                                                  |
| Cooktop               | Westinghouse 600mm Gas Cooktop                                                |
| Oven                  | Westinghouse 600mm Multi-function Electric Oven                               |
| Rangehood             | Westinghouse 600mm Slideout Rangehood                                         |
| Dishwasher            | Westinghouse 600mm Dishwasher                                                 |