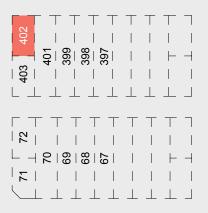

#### SITE PLAN

#### LOT 402

#### IDLA CRESCENT

 Living
 57.80m²

 Porch
 1.60m²

 Garage
 22.40m²

 Total Residence
 81.80m²

 Land size
 123.80m²

 Width
 8.00m

 Depth
 13.20m