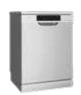

## maku

Phoenix Arlo Sink Mixer\*

Westinghouse 600mm Gas Cooktop

Westinghouse 600mm Electric Oven

Westinghouse 600mm Slideout Rangehood

Westinghouse 600mm Dishwasher

| KITCHEN               |                                                                               |
|-----------------------|-------------------------------------------------------------------------------|
| 1. Benchtop           | Smartstone Santorini 20mm thick                                               |
| 2. Splashback         | Entiva Kit Kat Mosaic White Matte 15x145mm vertical lay with Misty Grey grout |
| 3. Lower Cupboards    | Laminex Baye Natural Finish                                                   |
| 4. Overhead cupboards | Wilsonart Diego Oak Xtreme Matte                                              |
| Joinery handle        | Satin Chrome or Matte Black* - no handles to overhead cupboards               |
| Sink                  | Seima Leto 750 Undermount Sink, 2 bowls                                       |
| Sink mixer            | Phoenix Arlo Sink Mixer 200mm Gooseneck, Chrome or Matte Black*               |
| Bin                   | Pull out under sink twin bin                                                  |
| Cooktop               | Westinghouse 600mm Gas Cooktop                                                |
| Oven                  | Westinghouse 600mm Multi-function Electric Oven                               |
| Rangehood             | Westinghouse 600mm Slideout Rangehood                                         |
| Dishwasher            | Westinghouse 600mm Dishwasher                                                 |