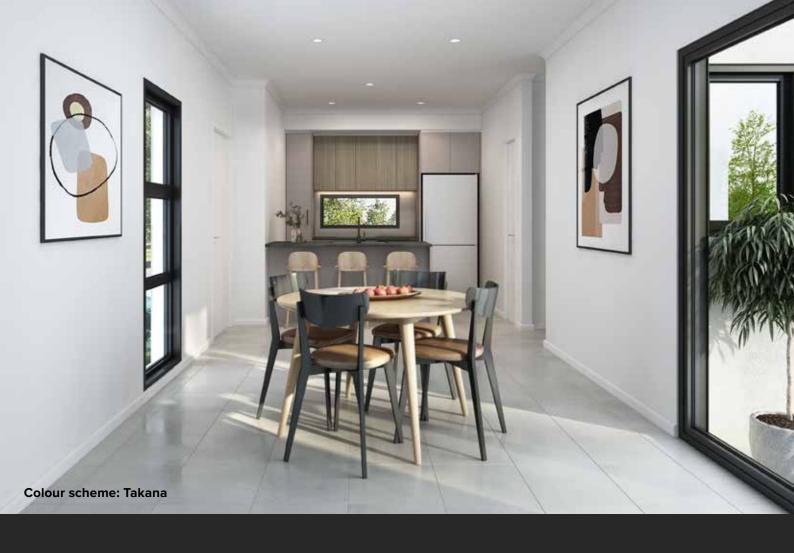

# stylish terrace living with park views, only 9km from the CBD.

Within Botanic Square, you have the choice of twenty-two architecturally designed terrace homes in three diverse stunning designs - Acacia, Mallee & Eucalypt. Each home offers its own distinct style and benefits. All homes are thoughtfully designed, functional and constructed to maximise space and natural light. Inside you will have a choice of three stylish colour schemes and a contemporary but timeless palette of fixtures and finishes.

#### STYLE SELECTIONS

Carefully selected by our team of designers, we have three timeless and inspiring colour schemes for you to choose from.

Feel at ease in your surroundings by enjoying a home that reflects you.

### takana

Phoenix Arlo Sink Mixer\*

Westinghouse 600mm Gas Cooktop

Westinghouse 600mm Electric Oven

Westinghouse 600mm Slideout Rangehood

Westinghouse 600mm Dishwasher

| KITCHEN               |                                                                             |
|-----------------------|-----------------------------------------------------------------------------|
| 1. Benchtop           | Smartstone Marengo 20mm thick                                               |
| 2. Splashback         | Entiva Zen Kit Kat White Polished Mosaic vertical lay with Slate Grey grout |
| 3. Lower Cupboards    | Laminex Tornado Natural Finish                                              |
| 4. Overhead cupboards | Wilsonart Atlanta Cherry Xtreme Matte                                       |
| Joinery handle        | Satin Chrome or Matte Black* - no handles to overhead cupboards             |
| Sink                  | Seima Leto 750 Undermount Sink, 2 bowls                                     |
| Sink mixer            | Phoenix Arlo Sink Mixer 200mm Gooseneck, Chrome or Matte Black*             |
| Bin                   | Pull out under sink twin bin                                                |
| Cooktop               | Westinghouse 600mm Gas Cooktop                                              |
| Oven                  | Westinghouse 600mm Multi-function Electric Oven                             |
| Rangehood             | Westinghouse 600mm Slideout Rangehood                                       |
| Dishwasher            | Westinghouse 600mm Dishwasher                                               |

| GENERAL              |                                                          |
|----------------------|----------------------------------------------------------|
| Internal wall paint  | Wattyl Earth Child                                       |
| 13. Main floor tiles | Industrial Lime Matte 400x400mm with Magellan Grey Grout |
| 14. Carpet           | EC Avenue Cudmore                                        |