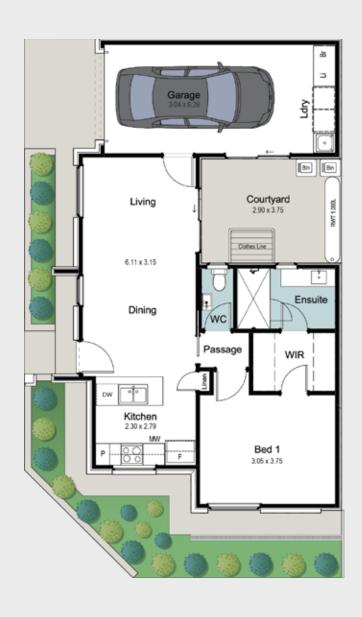

#### **LOT 71**

#### IDLA CRESCENT

 Living
 57.80m²

 Porch
 1.60m²

 Garage
 22.40m²

 Total Residence
 81.80m²

126.80m<sup>2</sup>

Land size

 Width
 8.00m

 Depth
 13.20m