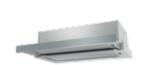

## maku

Phoenix Arlo Sink Mixer\*

Westinghouse 600mm Gas Cooktop

Westinghouse 600mm Electric Oven

Westinghouse 600mm Slideout Rangehood

Westinghouse 600mm Dishwasher

| KITCHEN               |                                                                               |
|-----------------------|-------------------------------------------------------------------------------|
| 1. Benchtop           | Smartstone Santorini 20mm thick                                               |
| 2. Splashback         | Entiva Kit Kat Mosaic White Matte 15x145mm vertical lay with Misty Grey grout |
| 3. Lower Cupboards    | Laminex Baye Natural Finish                                                   |
| 4. Overhead cupboards | Wilsonart Diego Oak Xtreme Matte                                              |
| Joinery handle        | Satin Chrome or Matte Black* - no handles to overhead cupboards               |
| Sink                  | Seima Leto 750 Undermount Sink, 2 bowls                                       |
| Sink mixer            | Phoenix Arlo Sink Mixer 200mm Gooseneck, Chrome or Matte Black*               |
| Bin                   | Pull out under sink twin bin                                                  |
| Cooktop               | Westinghouse 600mm Gas Cooktop                                                |
| Oven                  | Westinghouse 600mm Multi-function Electric Oven                               |
| Rangehood             | Westinghouse 600mm Slideout Rangehood                                         |
| Dishwasher            | Westinghouse 600mm Dishwasher                                                 |