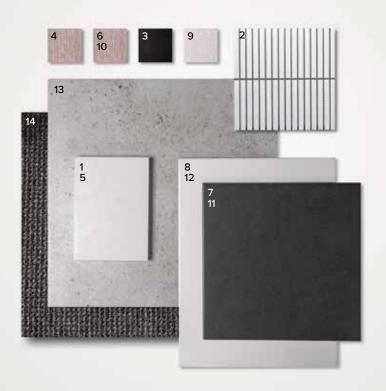

## maku

Phoenix Arlo Sink Mixer\*

Westinghouse 600mm Gas Cooktop

Westinghouse 600mm Electric Oven

Westinghouse 600mm Slideout Rangehood

Westinghouse 600mm Dishwasher

| KITCHEN               |                                                                               |
|-----------------------|-------------------------------------------------------------------------------|
| 1. Benchtop           | Smartstone Santorini 20mm thick                                               |
| 2. Splashback         | Entiva Kit Kat Mosaic White Matte 15x145mm vertical lay with Misty Grey grout |
| 3. Lower Cupboards    | Laminex Baye Natural Finish                                                   |
| 4. Overhead cupboards | Wilsonart Diego Oak Xtreme Matte                                              |
| Joinery handle        | Satin Chrome or Matte Black* - no handles to overhead cupboards               |
| Sink                  | Seima Leto 750 Undermount Sink, 2 bowls                                       |
| Sink mixer            | Phoenix Arlo Sink Mixer 200mm Gooseneck, Chrome or Matte Black*               |
| Bin                   | Pull out under sink twin bin                                                  |
| Cooktop               | Westinghouse 600mm Gas Cooktop                                                |
| Oven                  | Westinghouse 600mm Multi-function Electric Oven                               |
| Rangehood             | Westinghouse 600mm Slideout Rangehood                                         |
| Dishwasher            | Westinghouse 600mm Dishwasher                                                 |

Seima Limni Toilet Suite with Classic Seat

Phoenix Pina shower rail\*

Phoenix Radii accessories incl. shower shelf, double towel rail & toilet roll holder\*

Seima Kyra 017 Square Basin

| ENSUITE/WC      |                                                                                                                                                             |
|-----------------|-------------------------------------------------------------------------------------------------------------------------------------------------------------|
| 5. Benchtop     | Smartstone Santorini 20mm thick                                                                                                                             |
| 6. Cupboard     | Wilsonart Landmark Wood Xtreme Matte                                                                                                                        |
| Joinery handle  | Satin Chrome or Matte Black*                                                                                                                                |
| 7. Floor tiles  | Tundra Grey 300x300mm with Magellan Grey grout                                                                                                              |
| 8. Wall tiles   | Plain White Matte 300x400mm, horizontal stack bond with Ultrawhite grout                                                                                    |
| Basin (Ensuite) | Seima Kyra 017 Square Ceramic Basin, Inset Above Counter, incl. Waste & Overflow                                                                            |
| Basin (WC)      | Plati 514 Wall Basin with Wall Exit Bottle Trap in Chrome or Matte Black*                                                                                   |
| Tapware         | Phoenix Arlo Basin Mixer, Arlo Wall Mixers, Arlo Bath Outlet, Pina Rail Shower, Chrome or Matte Black*                                                      |
| Accessories     | Phoenix Radii Accessories incl. 600mm Double Towel Rail Round Plate, Toilet Roll Holder Round Plate, Metal Shower Shelf Round Plate, Chrome or Matte Black* |
| Shower screen   | 600 Series Semi Frameless - Clear Glass, Polished Silver or Matte Black Frame*                                                                              |
| Toilet suite    | Seima Limni Wall Faced Toilet Suite with Classic Seat                                                                                                       |
| Floor grate     | Square Grate 80mm Stainless Steel                                                                                                                           |
| Mirrors         | Mirror over all vanity units (where applicable), custom length x 750mmH x 4mm polished edge                                                                 |
| Fan             | Exhaust fan to bathroom                                                                                                                                     |

| LAUNDRY                  |                                                                          |
|--------------------------|--------------------------------------------------------------------------|
| 9. Benchtop              | Laminex Fresh Snow                                                       |
| 10. Cupboards            | Wilsonart Landmark Wood Xtreme Matte                                     |
| Joinery handle           | Satin Chrome or Matte Black*                                             |
| 11. Floor tiles/skirting | Tundra Grey 300x300mm with Magellan Grey grout to under bench area only  |
| 12. Wall tiles           | Plain White Matte 300x400mm, horizontal stack bond with Ultrawhite grout |
| Inset sink               | Seima Acero 006 Abovemount Laundry Sink, 35L                             |
| Sink mixer               | Phoenix Arlo Sink Mixer 200mm Gooseneck, Chrome or Matte Black*          |

| GENERAL                 |                            |
|-------------------------|----------------------------|
| Internal wall paint     | Wattyl Feather Dawn        |
| 13. Main floor laminate | Clix Lightning Natural Oak |
| 14. Carpet              | EC Avenue Rayne            |

### takana

Phoenix Arlo Sink Mixer\*

Westinghouse 600mm Gas Cooktop

Westinghouse 600mm Electric Oven

Westinghouse 600mm Slideout Rangehood

Westinghouse 600mm Dishwasher

| KITCHEN               |                                                                             |
|-----------------------|-----------------------------------------------------------------------------|
| 1. Benchtop           | Smartstone Marengo 20mm thick                                               |
| 2. Splashback         | Entiva Zen Kit Kat White Polished Mosaic vertical lay with Slate Grey grout |
| 3. Lower Cupboards    | Laminex Tornado Natural Finish                                              |
| 4. Overhead cupboards | Wilsonart Atlanta Cherry Xtreme Matte                                       |
| Joinery handle        | Satin Chrome or Matte Black* - no handles to overhead cupboards             |
| Sink                  | Seima Leto 750 Undermount Sink, 2 bowls                                     |
| Sink mixer            | Phoenix Arlo Sink Mixer 200mm Gooseneck, Chrome or Matte Black*             |
| Bin                   | Pull out under sink twin bin                                                |
| Cooktop               | Westinghouse 600mm Gas Cooktop                                              |
| Oven                  | Westinghouse 600mm Multi-function Electric Oven                             |
| Rangehood             | Westinghouse 600mm Slideout Rangehood                                       |
| Dishwasher            | Westinghouse 600mm Dishwasher                                               |

shower screen\*

Seima Limni Toilet Suite with Classic Seat

Phoenix Pina shower rail\*

Phoenix Radii accessories incl. shower shelf, double towel rail & toilet roll holder\*

Seima Kyra 017 Square Basin

| ENSUITE/WC      |                                                                                                                                                             |
|-----------------|-------------------------------------------------------------------------------------------------------------------------------------------------------------|
| 5. Benchtop     | Smartstone Marengo 20mm thick                                                                                                                               |
| 6. Cupboard     | Laminex Oyster Grey Natural Finish                                                                                                                          |
| Joinery handle  | Satin Chrome or Matte Black*                                                                                                                                |
| 7. Floor tiles  | Auscrete Ash 300x300mm with Charred Ashgrout                                                                                                                |
| 8. Wall tiles   | Plain White Matte 300x400mm, horizontal stack bond with Ultrawhite grout                                                                                    |
| Basin (Ensuite) | Seima Kyra 017 Square Ceramic Basin, Inset Above Counter, incl. Waste & Overflow                                                                            |
| Basin (WC)      | Plati 514 Wall Basin with Wall Exit Bottle Trap in Chrome or Matte Black*                                                                                   |
| Tapware         | Phoenix Arlo Basin Mixer, Arlo Wall Mixers, Arlo Bath Outlet, Pina Rail Shower, Chrome or Matte Black*                                                      |
| Accessories     | Phoenix Radii Accessories incl. 600mm Double Towel Rail Round Plate, Toilet Roll Holder Round Plate, Metal Shower Shelf Round Plate, Chrome or Matte Black* |
| Shower screen   | 600 Series Semi Frameless - Clear Glass, Polished Silver or Matte Black Frame*                                                                              |
| Toilet suite    | Seima Limni Wall Faced Toilet Suite with Classic Seat                                                                                                       |
| Floor grate     | Square Grate 80mm Stainless Steel                                                                                                                           |
| Mirrors         | Mirror over all vanity units (where applicable), custom length x 750mmH x 4mm polished edge                                                                 |
| Fan             | Exhaust fan to bathroom                                                                                                                                     |

| LAUNDRY                  |                                                                          |
|--------------------------|--------------------------------------------------------------------------|
| 9. Benchtop              | Laminex Tumbled Terrazzo Natural Finish                                  |
| 10. Cupboards            | Laminex Tornado Natural Finish                                           |
| Joinery handle           | Satin Chrome or Matte Black*                                             |
| 11. Floor tiles/skirting | Auscrete Ash 300x300mm with Charred Ashgrout to under bench area only    |
| 12. Wall tiles           | Plain White Matte 300x400mm, horizontal stack bond with Ultrawhite grout |
| Inset sink               | Seima Acero 006 Abovemount Laundry Sink, 35L                             |
| Sink mixer               | Phoenix Arlo Sink Mixer 200mm Gooseneck, Chrome or Matte Black*          |

| GENERAL              |                                                          |
|----------------------|----------------------------------------------------------|
| Internal wall paint  | Wattyl Earth Child                                       |
| 13. Main floor tiles | Industrial Lime Matte 400x400mm with Magellan Grey Grout |
| 14. Carpet           | EC Avenue Cudmore                                        |

Phoenix Arlo Sink Mixer\*

Westinghouse 600mm Gas Cooktop

Westinghouse 600mm Electric Oven

Westinghouse 600mm Slideout Rangehood

Westinghouse 600mm Dishwasher

| KITCHEN               |                                                                             |
|-----------------------|-----------------------------------------------------------------------------|
| 1. Benchtop           | Smartstone Arcadia 20mm thick                                               |
| 2. Splashback         | Entiva Zen Kit Kat White Polished Mosaic vertical lay with Slate Grey grout |
| 3. Lower Cupboards    | Polytec Black Matte                                                         |
| 4. Overhead cupboards | Wilsonart Noble Oak Xtreme Matte                                            |
| Joinery handle        | Satin Chrome or Matte Black* - no handles to overhead cupboards             |
| Sink                  | Seima Leto 750 Undermount Sink, 2 bowls                                     |
| Sink mixer            | Phoenix Arlo Sink Mixer 200mm Gooseneck, Chrome or Matte Black*             |
| Bin                   | Pull out under sink twin bin                                                |
| Cooktop               | Westinghouse 600mm Gas Cooktop                                              |
| Oven                  | Westinghouse 600mm Multi-function Electric Oven                             |
| Rangehood             | Westinghouse 600mm Slideout Rangehood                                       |
| Dishwasher            | Westinghouse 600mm Dishwasher                                               |

Seima Limni Toilet Suite with Classic Seat

Phoenix Pina shower rail\*

Phoenix Radii accessories incl. shower shelf, double towel rail & toilet roll holder\*

Seima Kyra 017 Square Basin

| ENSUITE/WC      |                                                                                                                                                             |
|-----------------|-------------------------------------------------------------------------------------------------------------------------------------------------------------|
| 5. Benchtop     | Smartstone Arcadia 20mm thick                                                                                                                               |
| 6. Cupboard     | Wilsonart Noble Oak Xtreme Matte                                                                                                                            |
| Joinery handle  | Satin Chrome or Matte Black*                                                                                                                                |
| 7. Floor tiles  | Industrial Asphalt Matte 300x300mm with Charred Ash grout                                                                                                   |
| 8. Wall tiles   | Plain White Gloss 300x400mm, horizontal stack bond with Ultrawhite grout                                                                                    |
| Basin (Ensuite) | Seima Kyra 017 Square Ceramic Basin, Inset Above Counter, incl. Waste & Overflow                                                                            |
| Basin (WC)      | Plati 514 Wall Basin with Wall Exit Bottle Trap in Chrome or Matte Black*                                                                                   |
| Tapware         | Phoenix Arlo Basin Mixer, Arlo Wall Mixers, Arlo Bath Outlet, Pina Rail Shower, Chrome or Matte Black*                                                      |
| Accessories     | Phoenix Radii Accessories incl. 600mm Double Towel Rail Round Plate, Toilet Roll Holder Round Plate, Metal Shower Shelf Round Plate, Chrome or Matte Black* |
| Shower screen   | 600 Series Semi Frameless - Clear Glass, Polished Silver or Matte Black Frame*                                                                              |
| Toilet suite    | Seima Limni Wall Faced Toilet Suite with Classic Seat                                                                                                       |
| Floor grate     | Square Grate 80mm Stainless Steel                                                                                                                           |
| Mirrors         | Mirror over all vanity units (where applicable), custom length x 750mmH x 4mm polished edge                                                                 |
| Fan             | Exhaust fan to bathroom                                                                                                                                     |

| LAUNDRY                  |                                                                                    |
|--------------------------|------------------------------------------------------------------------------------|
| 9. Benchtop              | Laminex Fresh Snow                                                                 |
| 10. Cupboards            | Wilsonart Noble Oak Xtreme Matte                                                   |
| Joinery handle           | Satin Chrome or Matte Black*                                                       |
| 11. Floor tiles/skirting | Industrial Asphalt Matte 300x300mm with Charred Ash grout to under bench area only |
| 12. Wall tiles           | Plain White Gloss 300x400mm, horizontal stack bond with Ultrawhite grout           |
| Inset sink               | Seima Acero 006 Abovemount Laundry Sink, 35L                                       |
| Sink mixer               | Phoenix Arlo Sink Mixer 200mm Gooseneck, Chrome or Matte Black*                    |

| GENERAL              |                                                    |
|----------------------|----------------------------------------------------|
| Internal wall paint  | Wattyl First Snow                                  |
| 13. Main floor tiles | Auscrete Silver 450x450mm with Magellan Grey Grout |
| 14. Carpet           | EC Avenue Martindale                               |