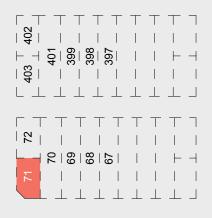

#### SITE PLAN

#### **LOT 71**

#### IDLA CRESCENT

 Living
 57.80m²

 Porch
 1.60m²

 Garage
 22.40m²

 Total Residence
 81.80m²

126.80m<sup>2</sup>

Land size

 Width
 8.00m

 Depth
 13.20m