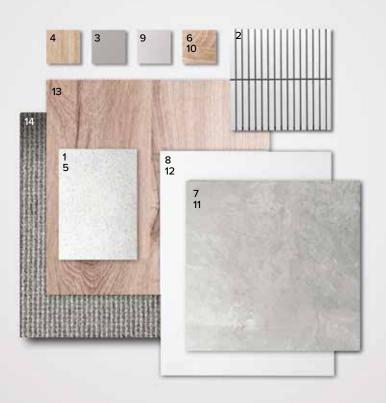

| GENERAL                 |                            |
|-------------------------|----------------------------|
| Internal wall paint     | Wattyl Feather Dawn        |
| 13. Main floor laminate | Clix Lightning Natural Oak |
| 14. Carpet              | EC Avenue Rayne            |

| GENERAL              |                                                          |
|----------------------|----------------------------------------------------------|
| Internal wall paint  | Wattyl Earth Child                                       |
| 13. Main floor tiles | Industrial Lime Matte 400x400mm with Magellan Grey Grout |
| 14. Carpet           | EC Avenue Cudmore                                        |

| GENERAL              |                                                    |
|----------------------|----------------------------------------------------|
| Internal wall paint  | Wattyl First Snow                                  |
| 13. Main floor tiles | Auscrete Silver 450x450mm with Magellan Grey Grout |
| 14. Carpet           | EC Avenue Martindale                               |