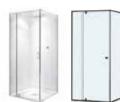

Seima Limni Toilet Suite with Classic Seat

Phoenix Pina shower rail\*

Phoenix Radii accessories incl. shower shelf, double towel rail & toilet roll holder\*

Seima Kyra 017 Square Basin

| ENSUITE/WC      |                                                                                                                                                             |
|-----------------|-------------------------------------------------------------------------------------------------------------------------------------------------------------|
| 5. Benchtop     | Smartstone Santorini 20mm thick                                                                                                                             |
| 6. Cupboard     | Wilsonart Landmark Wood Xtreme Matte                                                                                                                        |
| Joinery handle  | Satin Chrome or Matte Black*                                                                                                                                |
| 7. Floor tiles  | Tundra Grey 300x300mm with Magellan Grey grout                                                                                                              |
| 8. Wall tiles   | Plain White Matte 300x400mm, horizontal stack bond with Ultrawhite grout                                                                                    |
| Basin (Ensuite) | Seima Kyra 017 Square Ceramic Basin, Inset Above Counter, incl. Waste & Overflow                                                                            |
| Basin (WC)      | Plati 514 Wall Basin with Wall Exit Bottle Trap in Chrome or Matte Black*                                                                                   |
| Tapware         | Phoenix Arlo Basin Mixer, Arlo Wall Mixers, Arlo Bath Outlet, Pina Rail Shower, Chrome or Matte Black*                                                      |
| Accessories     | Phoenix Radii Accessories incl. 600mm Double Towel Rail Round Plate, Toilet Roll Holder Round Plate, Metal Shower Shelf Round Plate, Chrome or Matte Black* |
| Shower screen   | 600 Series Semi Frameless - Clear Glass, Polished Silver or Matte Black Frame*                                                                              |
| Toilet suite    | Seima Limni Wall Faced Toilet Suite with Classic Seat                                                                                                       |
| Floor grate     | Square Grate 80mm Stainless Steel                                                                                                                           |
| Mirrors         | Mirror over all vanity units (where applicable), custom length x 750mmH x 4mm polished edge                                                                 |
| Fan             | Exhaust fan to bathroom                                                                                                                                     |