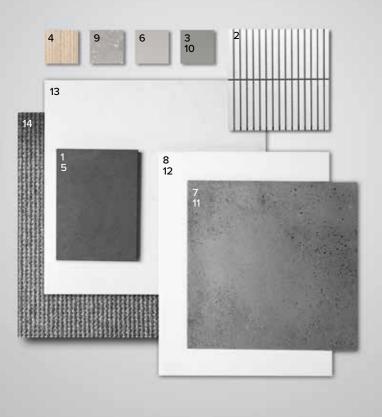

#### STYLE SELECTIONS

Carefully selected by our team of designers, we have three timeless and inspiring colour schemes for you to choose from.

Feel at ease in your surroundings by enjoying a home that reflects you.

| GENERAL                 |                            |
|-------------------------|----------------------------|
| Internal wall paint     | Wattyl Feather Dawn        |
| 13. Main floor laminate | Clix Lightning Natural Oak |
| 14. Carpet              | EC Avenue Rayne            |

| GENERAL              |                                                          |
|----------------------|----------------------------------------------------------|
| Internal wall paint  | Wattyl Earth Child                                       |
| 13. Main floor tiles | Industrial Lime Matte 400x400mm with Magellan Grey Grout |
| 14. Carpet           | EC Avenue Cudmore                                        |

| GENERAL              |                                                    |
|----------------------|----------------------------------------------------|
| Internal wall paint  | Wattyl First Snow                                  |
| 13. Main floor tiles | Auscrete Silver 450x450mm with Magellan Grey Grout |
| 14. Carpet           | EC Avenue Martindale                               |