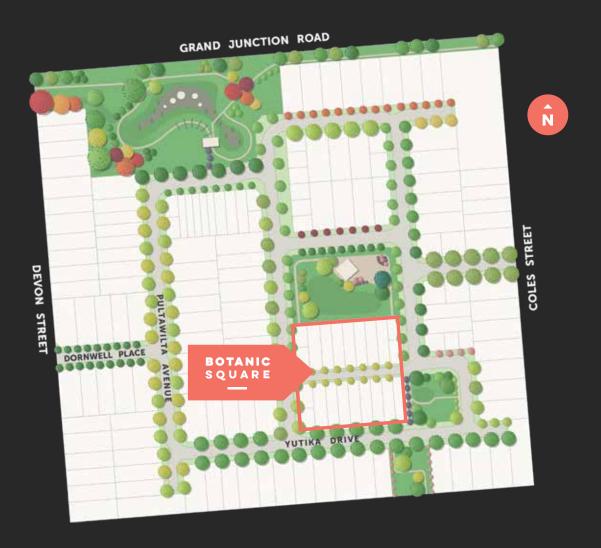

#### SITE PLAN

#### **LOT 71**

#### IDLA CRESCENT

 Living
 57.80m²

 Porch
 1.60m²

 Garage
 22.40m²

 Total Residence
 81.80m²

126.80m<sup>2</sup>

Land size

 Width
 8.00m

#### LOT 402

#### IDLA CRESCENT

 Living
 57.80m²

 Porch
 1.60m²

 Garage
 22.40m²

 Total Residence
 81.80m²

 Land size
 123.80m²

 Width
 8.00m

 Depth
 13.20m