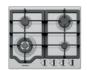

Westinghouse 600mm Gas Cooktop

Westinghouse 600mm Electric Oven

Westinghouse 600mm Slideout Rangehood

Westinghouse 600mm Dishwasher

| KITCHEN               |                                                                               |
|-----------------------|-------------------------------------------------------------------------------|
| 1. Benchtop           | Smartstone Santorini 20mm thick                                               |
| 2. Splashback         | Entiva Kit Kat Mosaic White Matte 15x145mm vertical lay with Misty Grey grout |
| 3. Lower Cupboards    | Laminex Baye Natural Finish                                                   |
| 4. Overhead cupboards | Wilsonart Diego Oak Xtreme Matte                                              |
| Joinery handle        | Satin Chrome or Matte Black* - no handles to overhead cupboards               |
| Sink                  | Seima Leto 750 Undermount Sink, 2 bowls                                       |
| Sink mixer            | Phoenix Arlo Sink Mixer 200mm Gooseneck, Chrome or Matte Black*               |
| Bin                   | Pull out under sink twin bin                                                  |
| Cooktop               | Westinghouse 600mm Gas Cooktop                                                |
| Oven                  | Westinghouse 600mm Multi-function Electric Oven                               |
| Rangehood             | Westinghouse 600mm Slideout Rangehood                                         |
| Dishwasher            | Westinghouse 600mm Dishwasher                                                 |