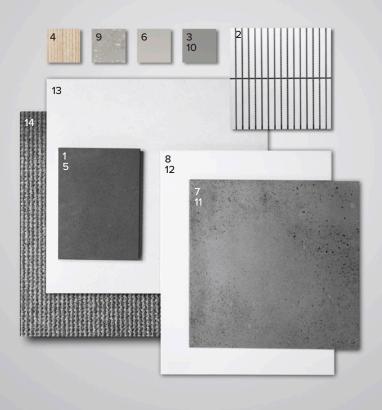

| GENERAL                 |                            |
|-------------------------|----------------------------|
| Internal wall paint     | Wattyl Feather Dawn        |
| 13. Main floor laminate | Clix Lightning Natural Oak |
| 14. Carpet              | EC Avenue Rayne            |

| GENERAL              |                                                          |
|----------------------|----------------------------------------------------------|
| Internal wall paint  | Wattyl Earth Child                                       |
| 13. Main floor tiles | Industrial Lime Matte 400x400mm with Magellan Grey Grout |
| 14. Carpet           | EC Avenue Cudmore                                        |

| GENERAL              |                                                    |
|----------------------|----------------------------------------------------|
| Internal wall paint  | Wattyl First Snow                                  |
| 13. Main floor tiles | Auscrete Silver 450x450mm with Magellan Grey Grout |
| 14. Carpet           | EC Avenue Martindale                               |