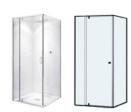

Seima Limni Toilet Suite with Classic Seat

Phoenix Pina shower rail\*

Phoenix Radii accessories incl. shower shelf, double towel rail & toilet roll holder\*

Seima Kyra 017 Square Basin

| ENSUITE/WC      |                                                                                                                                                             |
|-----------------|-------------------------------------------------------------------------------------------------------------------------------------------------------------|
| 5. Benchtop     | Smartstone Santorini 20mm thick                                                                                                                             |
| 6. Cupboard     | Wilsonart Landmark Wood Xtreme Matte                                                                                                                        |
| Joinery handle  | Satin Chrome or Matte Black*                                                                                                                                |
| 7. Floor tiles  | Jakarta Grey 300x300mm with Magellan Grey grout                                                                                                             |
| 8. Wall tiles   | Plain White Matte 300x400mm, horizontal stack bond with Ultrawhite grout                                                                                    |
| Basin (Ensuite) | Seima Kyra 017 Square Ceramic Basin, Inset Above Counter, incl. Waste & Overflow                                                                            |
| Basin (WC)      | Plati 514 Wall Basin with Wall Exit Bottle Trap in Chrome or Matte Black*                                                                                   |
| Tapware         | Phoenix Arlo Basin Mixer, Arlo Wall Mixers, Arlo Bath Outlet, Pina Rail Shower, Chrome or Matte Black*                                                      |
| Accessories     | Phoenix Radii Accessories incl. 600mm Double Towel Rail Round Plate, Toilet Roll Holder Round Plate, Metal Shower Shelf Round Plate, Chrome or Matte Black* |
| Shower screen   | 600 Series Semi Frameless - Clear Glass, Polished Silver or Matte Black Frame*                                                                              |
| Toilet suite    | Seima Limni Wall Faced Toilet Suite with Classic Seat                                                                                                       |
| Floor grate     | Square Grate 80mm Stainless Steel                                                                                                                           |
| Mirrors         | Mirror over all vanity units (where applicable), custom length x 750mmH x 4mm polished edge                                                                 |
| Fan             | Exhaust fan to bathroom                                                                                                                                     |

Seima Limni Toilet Suite with Classic Seat

Phoenix Pina shower rail\*

Phoenix Radii accessories incl. shower shelf, double towel rail & toilet roll holder\*

Seima Kyra 017 Square Basin

| ENSUITE/WC      |                                                                                                                                                             |
|-----------------|-------------------------------------------------------------------------------------------------------------------------------------------------------------|
| 5. Benchtop     | Smartstone Marengo 20mm thick                                                                                                                               |
| 6. Cupboard     | Laminex Oyster Grey Natural Finish                                                                                                                          |
| Joinery handle  | Satin Chrome or Matte Black*                                                                                                                                |
| 7. Floor tiles  | Auscrete Ash 300x300mm with Charred Ashgrout                                                                                                                |
| 8. Wall tiles   | Plain White Matte 300x400mm, horizontal stack bond with Ultrawhite grout                                                                                    |
| Basin (Ensuite) | Seima Kyra 017 Square Ceramic Basin, Inset Above Counter, incl. Waste & Overflow                                                                            |
| Basin (WC)      | Plati 514 Wall Basin with Wall Exit Bottle Trap in Chrome or Matte Black*                                                                                   |
| Tapware         | Phoenix Arlo Basin Mixer, Arlo Wall Mixers, Arlo Bath Outlet, Pina Rail Shower, Chrome or Matte Black*                                                      |
| Accessories     | Phoenix Radii Accessories incl. 600mm Double Towel Rail Round Plate, Toilet Roll Holder Round Plate, Metal Shower Shelf Round Plate, Chrome or Matte Black* |
| Shower screen   | 600 Series Semi Frameless - Clear Glass, Polished Silver or Matte Black Frame*                                                                              |
| Toilet suite    | Seima Limni Wall Faced Toilet Suite with Classic Seat                                                                                                       |
| Floor grate     | Square Grate 80mm Stainless Steel                                                                                                                           |
| Mirrors         | Mirror over all vanity units (where applicable), custom length x 750mmH x 4mm polished edge                                                                 |
| Fan             | Exhaust fan to bathroom                                                                                                                                     |

Seima Limni Toilet Suite with Classic Seat

Phoenix Pina shower rail\*

Phoenix Radii accessories incl. shower shelf, double towel rail & toilet roll holder\*

Seima Kyra 017 Square Basin

| ENSUITE/WC      |                                                                                                                                                             |
|-----------------|-------------------------------------------------------------------------------------------------------------------------------------------------------------|
| 5. Benchtop     | Smartstone Arcadia 20mm thick                                                                                                                               |
| 6. Cupboard     | Wilsonart Noble Oak Xtreme Matte                                                                                                                            |
| Joinery handle  | Satin Chrome or Matte Black*                                                                                                                                |
| 7. Floor tiles  | Industrial Asphalt Matte 300x300mm with Charred Ash grout                                                                                                   |
| 8. Wall tiles   | Plain White Gloss 300x400mm, horizontal stack bond with Ultrawhite grout                                                                                    |
| Basin (Ensuite) | Seima Kyra 017 Square Ceramic Basin, Inset Above Counter, incl. Waste & Overflow                                                                            |
| Basin (WC)      | Plati 514 Wall Basin with Wall Exit Bottle Trap in Chrome or Matte Black*                                                                                   |
| Tapware         | Phoenix Arlo Basin Mixer, Arlo Wall Mixers, Arlo Bath Outlet, Pina Rail Shower, Chrome or Matte Black*                                                      |
| Accessories     | Phoenix Radii Accessories incl. 600mm Double Towel Rail Round Plate, Toilet Roll Holder Round Plate, Metal Shower Shelf Round Plate, Chrome or Matte Black* |
| Shower screen   | 600 Series Semi Frameless - Clear Glass, Polished Silver or Matte Black Frame*                                                                              |
| Toilet suite    | Seima Limni Wall Faced Toilet Suite with Classic Seat                                                                                                       |
| Floor grate     | Square Grate 80mm Stainless Steel                                                                                                                           |
| Mirrors         | Mirror over all vanity units (where applicable), custom length x 750mmH x 4mm polished edge                                                                 |
| Fan             | Exhaust fan to bathroom                                                                                                                                     |