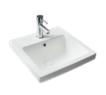

Seima Limni Toilet Suite with Classic Seat

Phoenix Pina shower rail\*

Phoenix Radii accessories incl. shower shelf, double towel rail & toilet roll holder\*

Seima Kyra 017 Square Basin

| ENSUITE/WC      |                                                                                                                                                             |
|-----------------|-------------------------------------------------------------------------------------------------------------------------------------------------------------|
| 5. Benchtop     | Smartstone Santorini 20mm thick                                                                                                                             |
| 6. Cupboard     | Wilsonart Landmark Wood Xtreme Matte                                                                                                                        |
| Joinery handle  | Satin Chrome or Matte Black*                                                                                                                                |
| 7. Floor tiles  | Jakarta Grey 300x300mm with Magellan Grey grout                                                                                                             |
| 8. Wall tiles   | Plain White Matte 300x400mm, horizontal stack bond with Ultrawhite grout                                                                                    |
| Basin (Ensuite) | Seima Kyra 017 Square Ceramic Basin, Inset Above Counter, incl. Waste & Overflow                                                                            |
| Basin (WC)      | Plati 514 Wall Basin with Wall Exit Bottle Trap in Chrome or Matte Black*                                                                                   |
| Tapware         | Phoenix Arlo Basin Mixer, Arlo Wall Mixers, Arlo Bath Outlet, Pina Rail Shower, Chrome or Matte Black*                                                      |
| Accessories     | Phoenix Radii Accessories incl. 600mm Double Towel Rail Round Plate, Toilet Roll Holder Round Plate, Metal Shower Shelf Round Plate, Chrome or Matte Black* |
| Shower screen   | 600 Series Semi Frameless - Clear Glass, Polished Silver or Matte Black Frame*                                                                              |
| Toilet suite    | Seima Limni Wall Faced Toilet Suite with Classic Seat                                                                                                       |
| Floor grate     | Square Grate 80mm Stainless Steel                                                                                                                           |
| Mirrors         | Mirror over all vanity units (where applicable), custom length x 750mmH x 4mm polished edge                                                                 |
| Fan             | Exhaust fan to bathroom                                                                                                                                     |

Seima Limni Toilet Suite with Classic Seat

Phoenix Pina shower rail\*

Phoenix Radii accessories incl. shower shelf, double towel rail & toilet roll holder\*

Seima Kyra 017 Square Basin

| ENSUITE/WC      |                                                                                                                                                             |
|-----------------|-------------------------------------------------------------------------------------------------------------------------------------------------------------|
| 5. Benchtop     | Smartstone Marengo 20mm thick                                                                                                                               |
| 6. Cupboard     | Laminex Oyster Grey Natural Finish                                                                                                                          |
| Joinery handle  | Satin Chrome or Matte Black*                                                                                                                                |
| 7. Floor tiles  | Auscrete Ash 300x300mm with Charred Ashgrout                                                                                                                |
| 8. Wall tiles   | Plain White Matte 300x400mm, horizontal stack bond with Ultrawhite grout                                                                                    |
| Basin (Ensuite) | Seima Kyra 017 Square Ceramic Basin, Inset Above Counter, incl. Waste & Overflow                                                                            |
| Basin (WC)      | Plati 514 Wall Basin with Wall Exit Bottle Trap in Chrome or Matte Black*                                                                                   |
| Tapware         | Phoenix Arlo Basin Mixer, Arlo Wall Mixers, Arlo Bath Outlet, Pina Rail Shower, Chrome or Matte Black*                                                      |
| Accessories     | Phoenix Radii Accessories incl. 600mm Double Towel Rail Round Plate, Toilet Roll Holder Round Plate, Metal Shower Shelf Round Plate, Chrome or Matte Black* |
| Shower screen   | 600 Series Semi Frameless - Clear Glass, Polished Silver or Matte Black Frame*                                                                              |
| Toilet suite    | Seima Limni Wall Faced Toilet Suite with Classic Seat                                                                                                       |
| Floor grate     | Square Grate 80mm Stainless Steel                                                                                                                           |
| Mirrors         | Mirror over all vanity units (where applicable), custom length x 750mmH x 4mm polished edge                                                                 |
| Fan             | Exhaust fan to bathroom                                                                                                                                     |

Seima Limni Toilet Suite with Classic Seat

Phoenix Pina shower rail\*

Phoenix Radii accessories incl. shower shelf, double towel rail & toilet roll holder\*

Seima Kyra 017 Square Basin

| ENSUITE/WC      |                                                                                                                                                             |
|-----------------|-------------------------------------------------------------------------------------------------------------------------------------------------------------|
| 5. Benchtop     | Smartstone Arcadia 20mm thick                                                                                                                               |
| 6. Cupboard     | Wilsonart Noble Oak Xtreme Matte                                                                                                                            |
| Joinery handle  | Satin Chrome or Matte Black*                                                                                                                                |
| 7. Floor tiles  | Industrial Asphalt Matte 300x300mm with Charred Ash grout                                                                                                   |
| 8. Wall tiles   | Plain White Gloss 300x400mm, horizontal stack bond with Ultrawhite grout                                                                                    |
| Basin (Ensuite) | Seima Kyra 017 Square Ceramic Basin, Inset Above Counter, incl. Waste & Overflow                                                                            |
| Basin (WC)      | Plati 514 Wall Basin with Wall Exit Bottle Trap in Chrome or Matte Black*                                                                                   |
| Tapware         | Phoenix Arlo Basin Mixer, Arlo Wall Mixers, Arlo Bath Outlet, Pina Rail Shower, Chrome or Matte Black*                                                      |
| Accessories     | Phoenix Radii Accessories incl. 600mm Double Towel Rail Round Plate, Toilet Roll Holder Round Plate, Metal Shower Shelf Round Plate, Chrome or Matte Black* |
| Shower screen   | 600 Series Semi Frameless - Clear Glass, Polished Silver or Matte Black Frame*                                                                              |
| Toilet suite    | Seima Limni Wall Faced Toilet Suite with Classic Seat                                                                                                       |
| Floor grate     | Square Grate 80mm Stainless Steel                                                                                                                           |
| Mirrors         | Mirror over all vanity units (where applicable), custom length x 750mmH x 4mm polished edge                                                                 |
| Fan             | Exhaust fan to bathroom                                                                                                                                     |