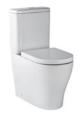

Seima Limni Toilet Suite with Classic Seat

Phoenix Pina shower rail\*

Phoenix Radii accessories incl. shower shelf, double towel rail & toilet roll holder\*

Seima Kyra 017 Square Basin

| ENSUITE/WC      |                                                                                                                                                             |
|-----------------|-------------------------------------------------------------------------------------------------------------------------------------------------------------|
| 5. Benchtop     | Smartstone Santorini 20mm thick                                                                                                                             |
| 6. Cupboard     | Wilsonart Landmark Wood Xtreme Matte                                                                                                                        |
| Joinery handle  | Satin Chrome or Matte Black*                                                                                                                                |
| 7. Floor tiles  | Jakarta Grey 300x300mm with Magellan Grey grout                                                                                                             |
| 8. Wall tiles   | Plain White Matte 300x400mm, horizontal stack bond with Ultrawhite grout                                                                                    |
| Basin (Ensuite) | Seima Kyra 017 Square Ceramic Basin, Inset Above Counter, incl. Waste & Overflow                                                                            |
| Basin (WC)      | Plati 514 Wall Basin with Wall Exit Bottle Trap in Chrome or Matte Black*                                                                                   |
| Tapware         | Phoenix Arlo Basin Mixer, Arlo Wall Mixers, Arlo Bath Outlet, Pina Rail Shower, Chrome or Matte Black*                                                      |
| Accessories     | Phoenix Radii Accessories incl. 600mm Double Towel Rail Round Plate, Toilet Roll Holder Round Plate, Metal Shower Shelf Round Plate, Chrome or Matte Black* |
| Shower screen   | 600 Series Semi Frameless - Clear Glass, Polished Silver or Matte Black Frame*                                                                              |
| Toilet suite    | Seima Limni Wall Faced Toilet Suite with Classic Seat                                                                                                       |
| Floor grate     | Square Grate 80mm Stainless Steel                                                                                                                           |
| Mirrors         | Mirror over all vanity units (where applicable), custom length x 750mmH x 4mm polished edge                                                                 |
| Fan             | Exhaust fan to bathroom                                                                                                                                     |

Seima Limni Toilet Suite with Classic Seat

Phoenix Pina shower rail\*

Phoenix Radii accessories incl. shower shelf, double towel rail & toilet roll holder\*

Seima Kyra 017 Square Basin

| ENSUITE/WC      |                                                                                                                                                             |
|-----------------|-------------------------------------------------------------------------------------------------------------------------------------------------------------|
| 5. Benchtop     | Smartstone Marengo 20mm thick                                                                                                                               |
| 6. Cupboard     | Laminex Oyster Grey Natural Finish                                                                                                                          |
| Joinery handle  | Satin Chrome or Matte Black*                                                                                                                                |
| 7. Floor tiles  | Auscrete Ash 300x300mm with Charred Ashgrout                                                                                                                |
| 8. Wall tiles   | Plain White Matte 300x400mm, horizontal stack bond with Ultrawhite grout                                                                                    |
| Basin (Ensuite) | Seima Kyra 017 Square Ceramic Basin, Inset Above Counter, incl. Waste & Overflow                                                                            |
| Basin (WC)      | Plati 514 Wall Basin with Wall Exit Bottle Trap in Chrome or Matte Black*                                                                                   |
| Tapware         | Phoenix Arlo Basin Mixer, Arlo Wall Mixers, Arlo Bath Outlet, Pina Rail Shower, Chrome or Matte Black*                                                      |
| Accessories     | Phoenix Radii Accessories incl. 600mm Double Towel Rail Round Plate, Toilet Roll Holder Round Plate, Metal Shower Shelf Round Plate, Chrome or Matte Black* |
| Shower screen   | 600 Series Semi Frameless - Clear Glass, Polished Silver or Matte Black Frame*                                                                              |
| Toilet suite    | Seima Limni Wall Faced Toilet Suite with Classic Seat                                                                                                       |
| Floor grate     | Square Grate 80mm Stainless Steel                                                                                                                           |
| Mirrors         | Mirror over all vanity units (where applicable), custom length x 750mmH x 4mm polished edge                                                                 |
| Fan             | Exhaust fan to bathroom                                                                                                                                     |

Seima Limni Toilet Suite with Classic Seat

Phoenix Pina shower rail\*

Phoenix Radii accessories incl. shower shelf, double towel rail & toilet roll holder\*

Seima Kyra 017 Square Basin

| ENSUITE/WC      |                                                                                                                                                             |
|-----------------|-------------------------------------------------------------------------------------------------------------------------------------------------------------|
| 5. Benchtop     | Smartstone Arcadia 20mm thick                                                                                                                               |
| 6. Cupboard     | Wilsonart Noble Oak Xtreme Matte                                                                                                                            |
| Joinery handle  | Satin Chrome or Matte Black*                                                                                                                                |
| 7. Floor tiles  | Industrial Asphalt Matte 300x300mm with Charred Ash grout                                                                                                   |
| 8. Wall tiles   | Plain White Gloss 300x400mm, horizontal stack bond with Ultrawhite grout                                                                                    |
| Basin (Ensuite) | Seima Kyra 017 Square Ceramic Basin, Inset Above Counter, incl. Waste & Overflow                                                                            |
| Basin (WC)      | Plati 514 Wall Basin with Wall Exit Bottle Trap in Chrome or Matte Black*                                                                                   |
| Tapware         | Phoenix Arlo Basin Mixer, Arlo Wall Mixers, Arlo Bath Outlet, Pina Rail Shower, Chrome or Matte Black*                                                      |
| Accessories     | Phoenix Radii Accessories incl. 600mm Double Towel Rail Round Plate, Toilet Roll Holder Round Plate, Metal Shower Shelf Round Plate, Chrome or Matte Black* |
| Shower screen   | 600 Series Semi Frameless - Clear Glass, Polished Silver or Matte Black Frame*                                                                              |
| Toilet suite    | Seima Limni Wall Faced Toilet Suite with Classic Seat                                                                                                       |
| Floor grate     | Square Grate 80mm Stainless Steel                                                                                                                           |
| Mirrors         | Mirror over all vanity units (where applicable), custom length x 750mmH x 4mm polished edge                                                                 |
| Fan             | Exhaust fan to bathroom                                                                                                                                     |