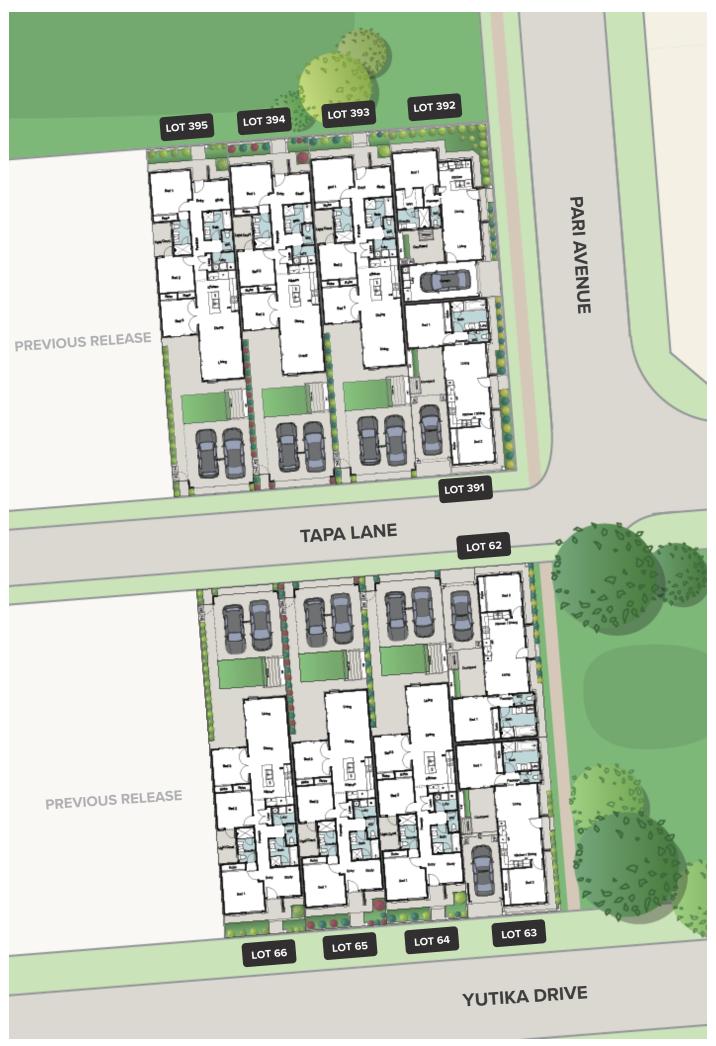

### LOT 392

#### PARI AVENUE

 Living
 57.80m²

 Porch
 1.60m²

 Garage
 22.40m²

 Total Residence
 81.80m²

 Land size
 128.00m²

 Width
 8.00m

 Depth
 13.20m