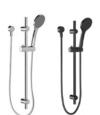

Seima Limni Toilet Suite with Classic Seat

Phoenix Pina shower rail\*

Phoenix Radii accessories incl. shower shelf, double towel rail & toilet roll holder\*

Seima Kyra 017 Square Basin

| ENSUITE/WC      |                                                                                                                                                             |
|-----------------|-------------------------------------------------------------------------------------------------------------------------------------------------------------|
| 5. Benchtop     | Smartstone Santorini 20mm thick                                                                                                                             |
| 6. Cupboard     | Wilsonart Landmark Wood Xtreme Matte                                                                                                                        |
| Joinery handle  | Satin Chrome or Matte Black*                                                                                                                                |
| 7. Floor tiles  | Jakarta Grey 300x300mm with Magellan Grey grout                                                                                                             |
| 8. Wall tiles   | Plain White Matte 300x400mm, horizontal stack bond with Ultrawhite grout                                                                                    |
| Basin (Ensuite) | Seima Kyra 017 Square Ceramic Basin, Inset Above Counter, incl. Waste & Overflow                                                                            |
| Basin (WC)      | Plati 514 Wall Basin with Wall Exit Bottle Trap in Chrome or Matte Black*                                                                                   |
| Tapware         | Phoenix Arlo Basin Mixer, Arlo Wall Mixers, Arlo Bath Outlet, Pina Rail Shower, Chrome or Matte Black*                                                      |
| Accessories     | Phoenix Radii Accessories incl. 600mm Double Towel Rail Round Plate, Toilet Roll Holder Round Plate, Metal Shower Shelf Round Plate, Chrome or Matte Black* |
| Shower screen   | 600 Series Semi Frameless - Clear Glass, Polished Silver or Matte Black Frame*                                                                              |
| Toilet suite    | Seima Limni Wall Faced Toilet Suite with Classic Seat                                                                                                       |
| Floor grate     | Square Grate 80mm Stainless Steel                                                                                                                           |
| Mirrors         | Mirror over all vanity units (where applicable), custom length x 750mmH x 4mm polished edge                                                                 |
| Fan             | Exhaust fan to bathroom                                                                                                                                     |

Seima Limni Toilet Suite with Classic Seat

Phoenix Pina shower rail\*

Phoenix Radii accessories incl. shower shelf, double towel rail & toilet roll holder\*

Seima Kyra 017 Square Basin

| ENSUITE/WC      |                                                                                                                                                             |
|-----------------|-------------------------------------------------------------------------------------------------------------------------------------------------------------|
| 5. Benchtop     | Smartstone Marengo 20mm thick                                                                                                                               |
| 6. Cupboard     | Laminex Oyster Grey Natural Finish                                                                                                                          |
| Joinery handle  | Satin Chrome or Matte Black*                                                                                                                                |
| 7. Floor tiles  | Auscrete Ash 300x300mm with Charred Ashgrout                                                                                                                |
| 8. Wall tiles   | Plain White Matte 300x400mm, horizontal stack bond with Ultrawhite grout                                                                                    |
| Basin (Ensuite) | Seima Kyra 017 Square Ceramic Basin, Inset Above Counter, incl. Waste & Overflow                                                                            |
| Basin (WC)      | Plati 514 Wall Basin with Wall Exit Bottle Trap in Chrome or Matte Black*                                                                                   |
| Tapware         | Phoenix Arlo Basin Mixer, Arlo Wall Mixers, Arlo Bath Outlet, Pina Rail Shower, Chrome or Matte Black*                                                      |
| Accessories     | Phoenix Radii Accessories incl. 600mm Double Towel Rail Round Plate, Toilet Roll Holder Round Plate, Metal Shower Shelf Round Plate, Chrome or Matte Black* |
| Shower screen   | 600 Series Semi Frameless - Clear Glass, Polished Silver or Matte Black Frame*                                                                              |
| Toilet suite    | Seima Limni Wall Faced Toilet Suite with Classic Seat                                                                                                       |
| Floor grate     | Square Grate 80mm Stainless Steel                                                                                                                           |
| Mirrors         | Mirror over all vanity units (where applicable), custom length x 750mmH x 4mm polished edge                                                                 |
| Fan             | Exhaust fan to bathroom                                                                                                                                     |

Seima Limni Toilet Suite with Classic Seat

Phoenix Pina shower rail\*

Phoenix Radii accessories incl. shower shelf, double towel rail & toilet roll holder\*

Seima Kyra 017 Square Basin

| ENSUITE/WC      |                                                                                                                                                             |
|-----------------|-------------------------------------------------------------------------------------------------------------------------------------------------------------|
| 5. Benchtop     | Smartstone Arcadia 20mm thick                                                                                                                               |
| 6. Cupboard     | Wilsonart Noble Oak Xtreme Matte                                                                                                                            |
| Joinery handle  | Satin Chrome or Matte Black*                                                                                                                                |
| 7. Floor tiles  | Industrial Asphalt Matte 300x300mm with Charred Ash grout                                                                                                   |
| 8. Wall tiles   | Plain White Gloss 300x400mm, horizontal stack bond with Ultrawhite grout                                                                                    |
| Basin (Ensuite) | Seima Kyra 017 Square Ceramic Basin, Inset Above Counter, incl. Waste & Overflow                                                                            |
| Basin (WC)      | Plati 514 Wall Basin with Wall Exit Bottle Trap in Chrome or Matte Black*                                                                                   |
| Tapware         | Phoenix Arlo Basin Mixer, Arlo Wall Mixers, Arlo Bath Outlet, Pina Rail Shower, Chrome or Matte Black*                                                      |
| Accessories     | Phoenix Radii Accessories incl. 600mm Double Towel Rail Round Plate, Toilet Roll Holder Round Plate, Metal Shower Shelf Round Plate, Chrome or Matte Black* |
| Shower screen   | 600 Series Semi Frameless - Clear Glass, Polished Silver or Matte Black Frame*                                                                              |
| Toilet suite    | Seima Limni Wall Faced Toilet Suite with Classic Seat                                                                                                       |
| Floor grate     | Square Grate 80mm Stainless Steel                                                                                                                           |
| Mirrors         | Mirror over all vanity units (where applicable), custom length x 750mmH x 4mm polished edge                                                                 |
| Fan             | Exhaust fan to bathroom                                                                                                                                     |