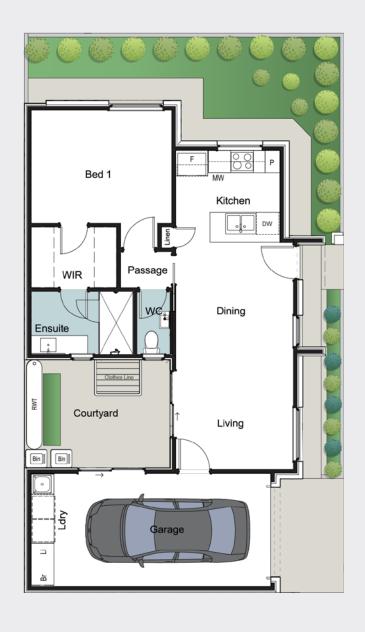

### LOT 392

#### PARI AVENUE

 Living
 57.80m²

 Porch
 1.60m²

 Garage
 22.40m²

 Total Residence
 81.80m²

 Land size
 128.00m²

 Width
 8.00m

 Depth
 13.20m