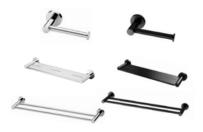

| GENERAL                     |                                                                                                                                                                                                                                                                                        |
|-----------------------------|----------------------------------------------------------------------------------------------------------------------------------------------------------------------------------------------------------------------------------------------------------------------------------------|
| Ceiling height              | 2700mm                                                                                                                                                                                                                                                                                 |
| Internal linings            | 10mm Boral sheetrock plasterboard                                                                                                                                                                                                                                                      |
| External doors              | Corinthian Flush Panel                                                                                                                                                                                                                                                                 |
| External hardware           | Oblong Pull Handle Entrance Set 450mm - Stainless Steel or Matte Black* Aurora Entrance Lever Lockset, Single Cylinder Deadbolt - Brushed Satin Chrome or Matte Black*                                                                                                                 |
| Internal doors              | Corinthian Painted Redicote Flush Panel doors                                                                                                                                                                                                                                          |
| Internal door hardware      | Aurora Passage Leverset, Aurora Privacy Leverset - Brushed Satin Chrome or Matte Black*                                                                                                                                                                                                |
| Insulation                  | Internal Walls: R2.0, External Walls: R2.5 Thermocoustic, Ceiling: R5.0                                                                                                                                                                                                                |
| Cornices                    | Cove 55mm                                                                                                                                                                                                                                                                              |
| Skirtings                   | 92x18mm MDF Bevel Profile                                                                                                                                                                                                                                                              |
| Window architraves          | 67x18mm MDF Bevel Profile                                                                                                                                                                                                                                                              |
| Paint system                | Matt acrylic, 3 coat system                                                                                                                                                                                                                                                            |
| Electrical                  | Downlights to kitchen, dining & living area, batton fix lights in bedrooms & garage. LED strip lighting to underside of kitchen overhead cabinetry. Hard wired smoke detectors with battery backup, meter isolator & 6ka circuit breaker and earth leakage safety switch to meter box. |
| NBN provision               | 600 Series Hub, lockable enclosure, splitter for TV data, patch panel, ethernet and phone hub, wiring provison for phone (x2), data point (x2), internet lead-in cable (cat 6).                                                                                                        |
| Hot water service           | Rheem gas continuous flow 26 litre                                                                                                                                                                                                                                                     |
| Air-conditioning            | Zoned ducted reverse cycle air conditioning                                                                                                                                                                                                                                            |
| Garage auto panel lift door | Madison Sectional Door                                                                                                                                                                                                                                                                 |