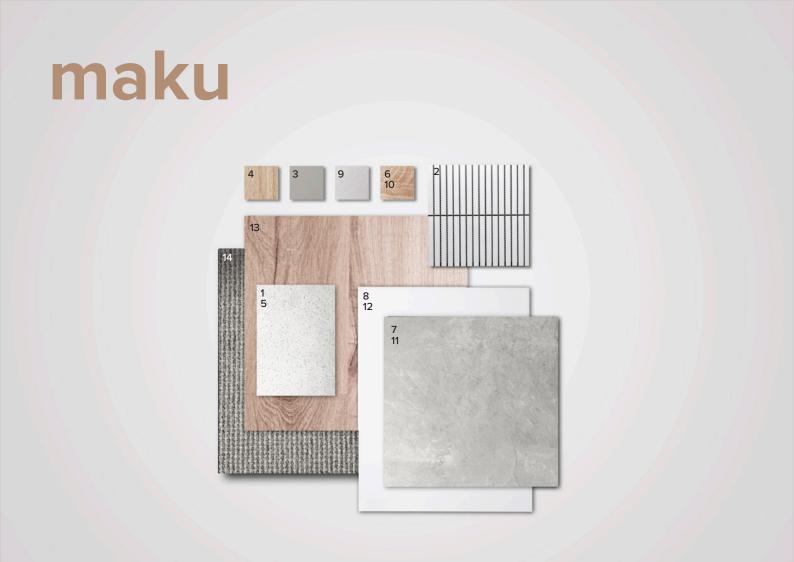

### takana

Phoenix Arlo Sink Mixer\*

Westinghouse 600mm Gas Cooktop

Westinghouse 600mm Electric Oven

Westinghouse 600mm Slideout Rangehood

Westinghouse 600mm Dishwasher

| KITCHEN               |                                                                             |
|-----------------------|-----------------------------------------------------------------------------|
| 1. Benchtop           | Smartstone Marengo 20mm thick                                               |
| 2. Splashback         | Entiva Zen Kit Kat White Polished Mosaic vertical lay with Slate Grey grout |
| 3. Lower Cupboards    | Laminex Tornado Natural Finish                                              |
| 4. Overhead cupboards | Wilsonart Atlanta Cherry Xtreme Matte                                       |
| Joinery handle        | Satin Chrome or Matte Black* - no handles to overhead cupboards             |
| Sink                  | Seima Leto 750 Undermount Sink, 2 bowls                                     |
| Sink mixer            | Phoenix Arlo Sink Mixer 200mm Gooseneck, Chrome or Matte Black*             |
| Bin                   | Pull out under sink twin bin                                                |
| Cooktop               | Westinghouse 600mm Gas Cooktop                                              |
| Oven                  | Westinghouse 600mm Multi-function Electric Oven                             |
| Rangehood             | Westinghouse 600mm Slideout Rangehood                                       |
| Dishwasher            | Westinghouse 600mm Dishwasher                                               |
|                       |                                                                             |