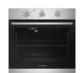

Westinghouse 600mm Gas Cooktop

Westinghouse 600mm Electric Oven

Westinghouse 600mm Slideout Rangehood

Westinghouse 600mm Dishwasher

| KITCHEN               |                                                                               |
|-----------------------|-------------------------------------------------------------------------------|
| 1. Benchtop           | Smartstone Santorini 20mm thick                                               |
| 2. Splashback         | Entiva Kit Kat Mosaic White Matte 15x145mm vertical lay with Misty Grey grout |
| 3. Lower Cupboards    | Laminex Baye Natural Finish                                                   |
| 4. Overhead cupboards | Wilsonart Diego Oak Xtreme Matte                                              |
| Joinery handle        | Satin Chrome or Matte Black* - no handles to overhead cupboards               |
| Sink                  | Seima Leto 750 Undermount Sink, 2 bowls                                       |
| Sink mixer            | Phoenix Arlo Sink Mixer 200mm Gooseneck, Chrome or Matte Black*               |
| Bin                   | Pull out under sink twin bin                                                  |
| Cooktop               | Westinghouse 600mm Gas Cooktop                                                |
| Oven                  | Westinghouse 600mm Multi-function Electric Oven                               |
| Rangehood             | Westinghouse 600mm Slideout Rangehood                                         |
| Dishwasher            | Westinghouse 600mm Dishwasher                                                 |