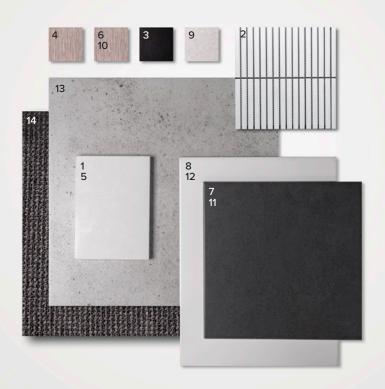

| GENERAL                 |                            |
|-------------------------|----------------------------|
| Internal wall paint     | Wattyl Feather Dawn        |
| 13. Main floor laminate | Clix Lightning Natural Oak |
| 14. Carpet              | EC Avenue Rayne            |

| GENERAL              |                                                          |
|----------------------|----------------------------------------------------------|
| Internal wall paint  | Wattyl Earth Child                                       |
| 13. Main floor tiles | Industrial Lime Matte 400x400mm with Magellan Grey Grout |
| 14. Carpet           | EC Avenue Cudmore                                        |

| GENERAL              |                                                    |
|----------------------|----------------------------------------------------|
| Internal wall paint  | Wattyl First Snow                                  |
| 13. Main floor tiles | Auscrete Silver 450x450mm with Magellan Grey Grout |
| 14. Carpet           | EC Avenue Martindale                               |