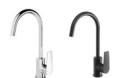

Westinghouse 600mm Gas Cooktop

Westinghouse 600mm Electric Oven

Westinghouse 600mm Slideout Rangehood

Westinghouse 600mm Dishwasher

| KITCHEN               |                                                                               |
|-----------------------|-------------------------------------------------------------------------------|
| 1. Benchtop           | Smartstone Santorini 20mm thick                                               |
| 2. Splashback         | Entiva Kit Kat Mosaic White Matte 15x145mm vertical lay with Misty Grey grout |
| 3. Lower Cupboards    | Laminex Baye Natural Finish                                                   |
| 4. Overhead cupboards | Wilsonart Diego Oak Xtreme Matte                                              |
| Joinery handle        | Satin Chrome or Matte Black* - no handles to overhead cupboards               |
| Sink                  | Seima Leto 750 Undermount Sink, 2 bowls                                       |
| Sink mixer            | Phoenix Arlo Sink Mixer 200mm Gooseneck, Chrome or Matte Black*               |
| Bin                   | Pull out under sink twin bin                                                  |
| Cooktop               | Westinghouse 600mm Gas Cooktop                                                |
| Oven                  | Westinghouse 600mm Multi-function Electric Oven                               |
| Rangehood             | Westinghouse 600mm Slideout Rangehood                                         |
| Dishwasher            | Westinghouse 600mm Dishwasher                                                 |

### takana

Phoenix Arlo Sink Mixer\*

Westinghouse 600mm Gas Cooktop

Westinghouse 600mm Electric Oven

Westinghouse 600mm Slideout Rangehood

Westinghouse 600mm Dishwasher

| KITCHEN               |                                                                             |
|-----------------------|-----------------------------------------------------------------------------|
| 1. Benchtop           | Smartstone Marengo 20mm thick                                               |
| 2. Splashback         | Entiva Zen Kit Kat White Polished Mosaic vertical lay with Slate Grey grout |
| 3. Lower Cupboards    | Laminex Tornado Natural Finish                                              |
| 4. Overhead cupboards | Wilsonart Atlanta Cherry Xtreme Matte                                       |
| Joinery handle        | Satin Chrome or Matte Black* - no handles to overhead cupboards             |
| Sink                  | Seima Leto 750 Undermount Sink, 2 bowls                                     |
| Sink mixer            | Phoenix Arlo Sink Mixer 200mm Gooseneck, Chrome or Matte Black*             |
| Bin                   | Pull out under sink twin bin                                                |
| Cooktop               | Westinghouse 600mm Gas Cooktop                                              |
| Oven                  | Westinghouse 600mm Multi-function Electric Oven                             |
| Rangehood             | Westinghouse 600mm Slideout Rangehood                                       |
| Dishwasher            | Westinghouse 600mm Dishwasher                                               |
|                       |                                                                             |

Phoenix Arlo Sink Mixer\*

Westinghouse 600mm Gas Cooktop

Westinghouse 600mm Electric Oven

Westinghouse 600mm Slideout Rangehood

Westinghouse 600mm Dishwasher

| KITCHEN               |                                                                             |
|-----------------------|-----------------------------------------------------------------------------|
| 1. Benchtop           | Smartstone Arcadia 20mm thick                                               |
| 2. Splashback         | Entiva Zen Kit Kat White Polished Mosaic vertical lay with Slate Grey grout |
| 3. Lower Cupboards    | Polytec Black Matte                                                         |
| 4. Overhead cupboards | Wilsonart Noble Oak Xtreme Matte                                            |
| Joinery handle        | Satin Chrome or Matte Black* - no handles to overhead cupboards             |
| Sink                  | Seima Leto 750 Undermount Sink, 2 bowls                                     |
| Sink mixer            | Phoenix Arlo Sink Mixer 200mm Gooseneck, Chrome or Matte Black*             |
| Bin                   | Pull out under sink twin bin                                                |
| Cooktop               | Westinghouse 600mm Gas Cooktop                                              |
| Oven                  | Westinghouse 600mm Multi-function Electric Oven                             |
| Rangehood             | Westinghouse 600mm Slideout Rangehood                                       |
| Dishwasher            | Westinghouse 600mm Dishwasher                                               |