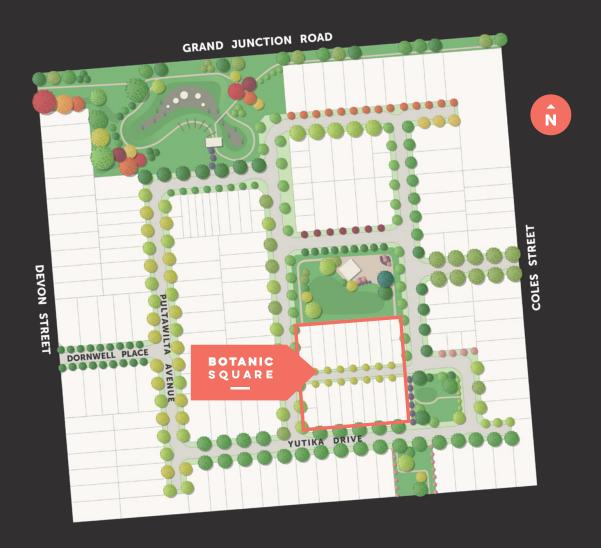

## POSITION PERFECT.

The Botanic Square terraces are located at Northridge, a wonderful masterplanned community that is embedded into the established suburb of Enfield. The Northridge master plan has been designed to provide diverse and affordable living options that are well connected and maximise the benefits of the surrounding open space.

This inner-city residential destination, is located only 9km north of Adelaide CBD, and boasts a fantastic lifestyle.

The development is well supported by public transport with east – west linkages to Port Adelaide and Tea Tree Gully with a Go Zone (15min service) located on Main North Road, providing regular public transport to the Adelaide CBD.

There are great shopping options near-by including Northpark Shopping Centre, Gepps Cross Homemaker Centre and Tea Tree Plaza at Modbury. Enjoy a short stroll to the popular Coopers Alehouse. Prospect Road and O'Connell St in North Adelaide are also renowned for some of Adelaide's finest cafes and restaurants.

There is no doubt Enfield has a lot to offer and is a very convenient place to live.