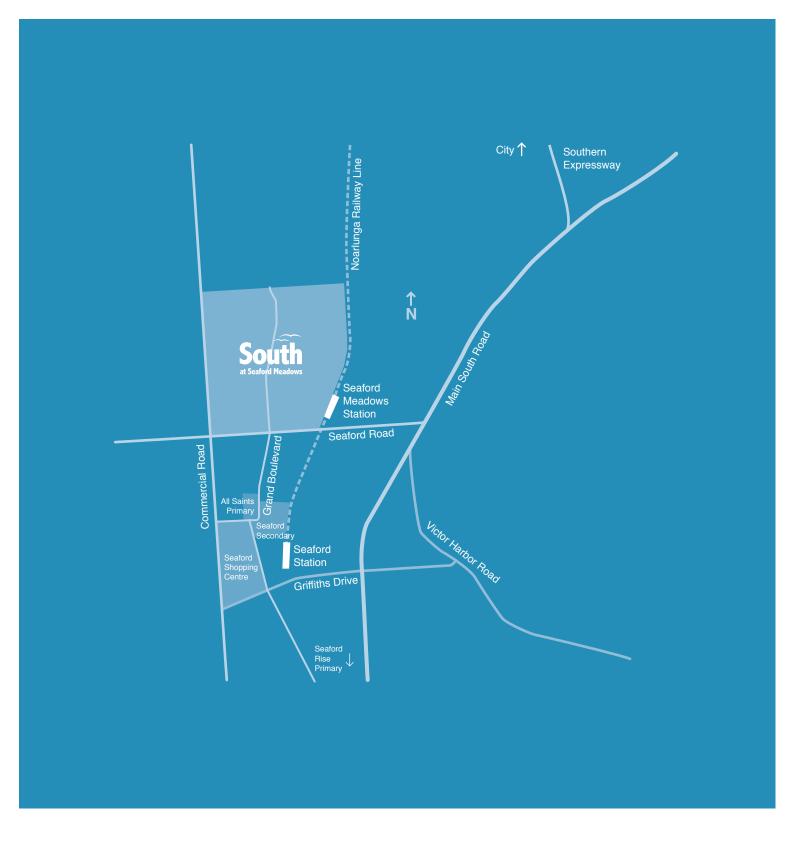

- Seaford Meadows Shopping Centre
- Short walk to the new Seaford Meadows railway station
- 15 minutes to Centro Colonnades
- 5 minutes to the beach
- Parks and playgrounds everywhere
- · Range of affordable housing options
- · 3 minutes to Seaford shopping centre
- 10 minutes to Southern vales wineries
- 20 minutes to Flinders Medical Centre and University
- 30 minutes to Westfield Marion
- 10 minutes to Port Noarlunga