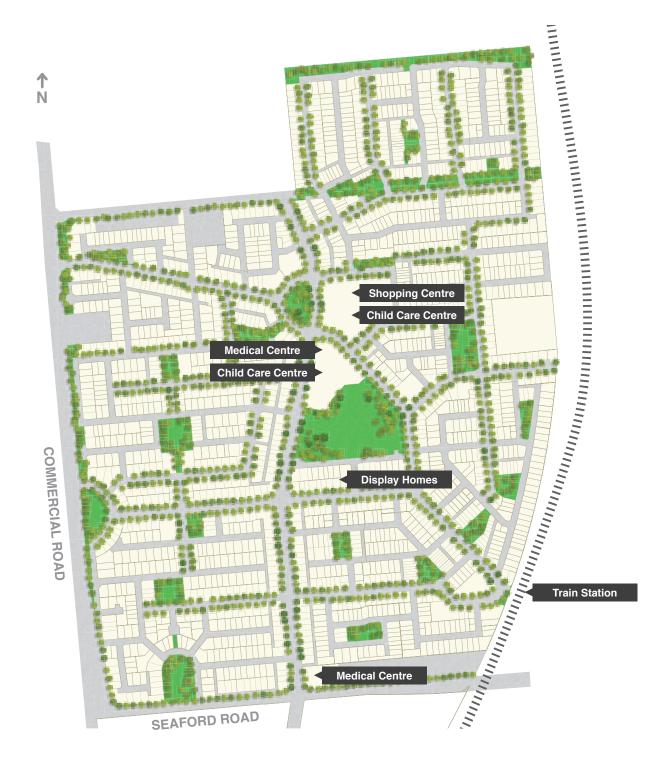

- Seaford Meadows Shopping Centre
- Short walk to the new Seaford Meadows railway station
- 15 minutes to Centro Colonnades
- 5 minutes to the beach
- Parks and playgrounds everywhere
- · Range of affordable housing options
- · 3 minutes to Seaford shopping centre
- 10 minutes to Southern vales wineries
- 20 minutes to Flinders Medical Centre and University
- 30 minutes to Westfield Marion
- 10 minutes to Port Noarlunga

- Medical centres
- · Child care centres
- · Pedestrian and cycling friendly environment with footpaths
- · Numerous education facilities nearby
- Large range of alloments
- National Broadband Network (NBN)