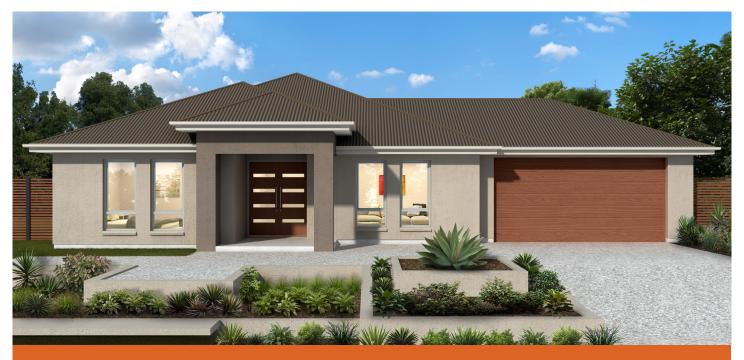

#### **BRICKS**

Austral New Biscotti

#### **RENDER**

To Portico: Wattly Kanga To Front: Wattyl Pelt

#### **WINDOWS**

A&L Anodec Grey

#### **ROOF**

Colorbond Jasper

#### **GUTTERS**

Colorbond Jasper

## **FASCIAS**

Colorbond Jasper

#### **DOWNPIPES / POSTS**

Render/Form Dbl Colorbond Surfmist Brick/Form Colorbond Monument

#### FRONT DOOR

VMAD 104 x2 w/ Trans Glass Wattyl 1/2 Str Kanga

### **GARAGE**

Tuscan Classic Cedar

#### **INTERIOR WALLS**

Wattyl Kitty Grey

#### SKIRTS/AVES

Wattyl Kitty Grey