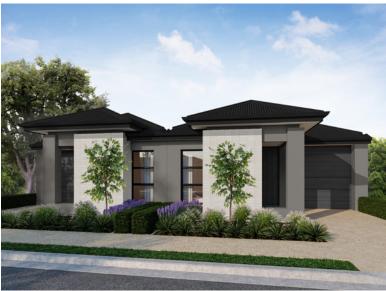

# House 1 13A Moreland Ave

| Land size       | 294.00m <sup>2</sup> |
|-----------------|----------------------|
| Total Residence | 164.86m²             |
| Garage          | 20.24m <sup>2</sup>  |
| Alfresco        | 11.42m <sup>2</sup>  |
| Potico          | 2.13m <sup>2</sup>   |
| Living          | 131.07m <sup>2</sup> |

## House 2 13 Moreland Ave

| Land size       | 294.00m <sup>2</sup> |
|-----------------|----------------------|
| Total Residence | 164.86m <sup>2</sup> |
| Garage          | 20.24m <sup>2</sup>  |
| Alfresco        | 11.42m <sup>2</sup>  |
| Potico          | 2.13m <sup>2</sup>   |
| Living          | 131.07m <sup>2</sup> |