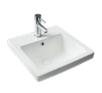

Seima Limni Toilet Suite with Classic Seat

Phoenix Pina shower rail\*

Phoenix Radii accessories incl. shower shelf, double towel rail & toilet roll holder\*

Seima Kyra 017 Square Basin

| Bathroom       |                                                                                                                                                                |
|----------------|----------------------------------------------------------------------------------------------------------------------------------------------------------------|
| 5. Benchtop    | Smartstone Gelsomino 20mm thick                                                                                                                                |
| 6. Cupboard    | Wilsonart Whitewash Oak Xtreme Matt Finish                                                                                                                     |
| 7. Floor tiles | Kempsey White Matt 300x300mm, Grout - Magellan Grey                                                                                                            |
| 8. Wall tiles  | Plain White Gloss 300x400mm 2m high, Grout - Ultrawhite, horizontal lay                                                                                        |
| Basin          | Seima Kyra 017 Square Ceramic Basin, Inset Above Counter, incl. Waste & Overflow                                                                               |
| Tapware        | Phoenix Arlo Basin Mixer, Arlo Wall Mixers, Pina Rail Shower, Arlo Bath Outlet Chrome or Matte Black*                                                          |
| Accessories    | Phoenix Radii Accessories incl. 600mm Double Towel Rail Round Plate, Toilet Roll Holder Round Plate,<br>Metal Shower Shelf Round Plate, Chrome or Matte Black* |
| Shower screens | 600 Series Semi Frameless - Clear Glass, Polished Silver or Matte Black Frame*                                                                                 |
| Bath           | Seima Select Inset Bath                                                                                                                                        |
| Toilet suite   | Seima Limni Wall Faced Toilet Suite with Classic Seat                                                                                                          |
| Floor grates   | Square Grate 80mm Stainless Steel                                                                                                                              |
| Mirrors        | Mirror over all vanity units (where applicable), custom length x 750mmH x 4mm polished edge                                                                    |
| Fan            | Exhaust fan to bathroom                                                                                                                                        |

Seima Limni Toilet Suite with Classic Seat

Phoenix Pina shower rail\*

Phoenix Radii accessories incl. shower shelf, double towel rail & toilet roll holder\*

Seima Kyra 017 Square Basin

| Bathroom       |                                                                                                                                                             |
|----------------|-------------------------------------------------------------------------------------------------------------------------------------------------------------|
| 5. Benchtop    | Smartstone Arcadia 20mm thick                                                                                                                               |
| 6. Cupboard    | Wilsonart Glamour Teak Xtreme Matt                                                                                                                          |
| 7. Floor tiles | Kempsey Ash Matt 300x300mm, Grout - Slate Grey                                                                                                              |
| 8. Wall tiles  | Plain White Gloss 300x400mm 2m high, Grout - Ultrawhite, horizontal lay                                                                                     |
| Basin          | Seima Kyra 017 Square Ceramic Basin, Inset Above Counter, incl. Waste & Overflow                                                                            |
| Tapware        | Phoenix Arlo Basin Mixer, Arlo Wall Mixers, Pina Rail Shower, Arlo Bath Outlet Chrome or Matte Black*                                                       |
| Accessories    | Phoenix Radii Accessories incl. 600mm Double Towel Rail Round Plate, Toilet Roll Holder Round Plate, Metal Shower Shelf Round Plate, Chrome or Matte Black* |
| Shower screens | 600 Series Semi Frameless - Clear Glass, Polished Silver or Matte Black Frame*                                                                              |
| Bath           | Seima Select Inset Bath                                                                                                                                     |
| Toilet suite   | Seima Limni Wall Faced Toilet Suite with Classic Seat                                                                                                       |
| Floor grates   | Square Grate 80mm Stainless Steel                                                                                                                           |
| Mirrors        | Mirror over all vanity units (where applicable), custom length $\times$ 750mmH $\times$ 4mm polished edge                                                   |
| Fan            | Exhaust fan to bathroom                                                                                                                                     |
|                |                                                                                                                                                             |

Seima Limni Toilet Suite with Classic Seat

Phoenix Pina shower rail\*

Phoenix Radii accessories incl. shower shelf, double towel rail & toilet roll holder\*

Seima Kyra 017 Square Basin

| Bathroom       |                                                                                                                                                             |
|----------------|-------------------------------------------------------------------------------------------------------------------------------------------------------------|
| 5. Benchtop    | Smartstone Arcadia 20mm thick                                                                                                                               |
| 6. Cupboard    | Laminex Battalion Flint Finish                                                                                                                              |
| 7. Floor tiles | Matang Mid Grey Matt 300x300mm, Grout - Slate Grey                                                                                                          |
| 8. Wall tiles  | Matang Mid Grey Gloss 300x400mm 2m high, Grout - Slate Grey, horizontal lay                                                                                 |
| Basin          | Seima Kyra 017 Square Ceramic Basin, Inset Above Counter, incl. Waste & Overflow                                                                            |
| Tapware        | Phoenix Arlo Basin Mixer, Arlo Wall Mixers, Pina Rail Shower, Arlo Bath Outlet Chrome or Matte Black*                                                       |
| Accessories    | Phoenix Radii Accessories incl. 600mm Double Towel Rail Round Plate, Toilet Roll Holder Round Plate, Metal Shower Shelf Round Plate, Chrome or Matte Black* |
| Shower screens | 600 Series Semi Frameless - Clear Glass, Polished Silver or Matte Black Frame*                                                                              |
| Bath           | Seima Select Inset Bath                                                                                                                                     |
| Toilet suite   | Seima Limni Wall Faced Toilet Suite with Classic Seat                                                                                                       |
| Floor grates   | Square Grate 80mm Stainless Steel                                                                                                                           |
| Mirrors        | Mirror over all vanity units (where applicable), custom length x 750mmH x 4mm polished edge                                                                 |
| Fan            | Exhaust fan to bathroom                                                                                                                                     |