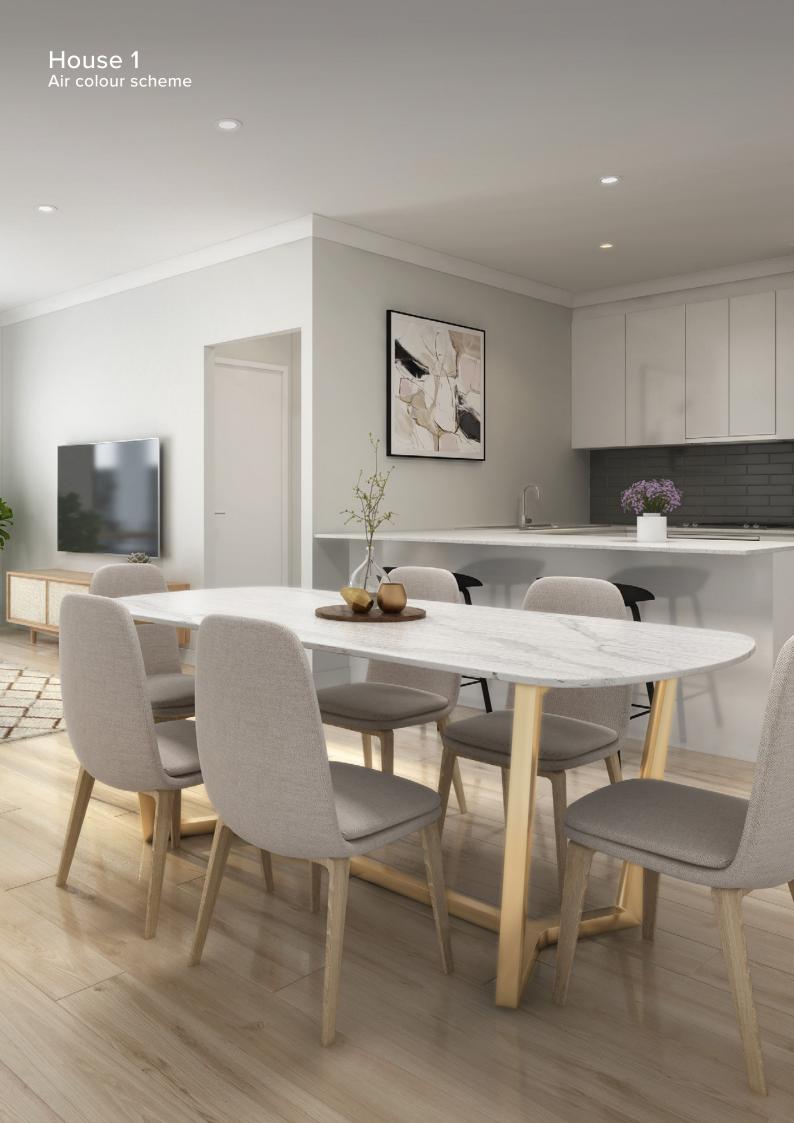

Light, bright and airy with a sophisticated yet effortless coastal vibe.

Phoenix Arlo Sink Mixer\*

Westinghouse 600mm Gas Cooktop

Westinghouse 600mm Electric Oven

Westinghouse 600mm Slideout Rangehood

Westinghouse 600mm Freestanding Dishwasher