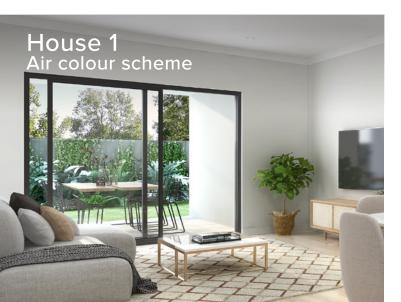

Light, bright and airy with a sophisticated yet effortless coastal vibe.

Phoenix Arlo Sink Mixer\*

Westinghouse 600mm Gas Cooktop

Westinghouse 600mm Electric Oven

Westinghouse 600mm Slideout Rangehood

Westinghouse 600mm Freestanding Dishwasher