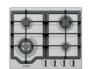

| Kitchen               |                                                                                   |
|-----------------------|-----------------------------------------------------------------------------------|
| 1. Benchtop           | Smartstone Gelsomino 20mm thick                                                   |
| 2. Splashback         | Grey Undulated Subway Tile 75x300mm, Grout - Magellan Grey, horizontal brick bond |
| 3. Lower Cupboards    | Polytec Classic White Sheen Finish                                                |
| 4. Overhead cupboards | Polytec Classic White Sheen Finish - No handles to overhead cupboards             |
| Joinery handle        | Bright Chrome                                                                     |
| Sink                  | Seima Leto 750 Undermount Sink, 2 bowls                                           |
| Sink mixer            | Phoenix Arlo Sink Mixer 200mm Gooseneck, Chrome or Matte Black*                   |
| Cooktop               | Westinghouse 600mm Gas Cooktop                                                    |
| Oven                  | Westinghouse 600mm Multi-function Electric Oven                                   |
| Rangehood             | Westinghouse 600mm Slideout Rangehood                                             |
| Dishwasher            | Westinghouse 600mm Freestanding Dishwasher                                        |