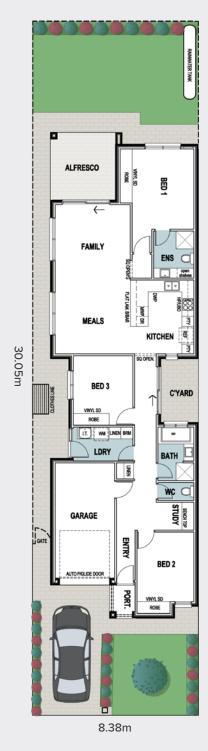

# House 1 13A Moreland Ave

| Land size       | 294.00m <sup>2</sup> |
|-----------------|----------------------|
| Total Residence | 164.86m²             |
| Garage          | 20.24m <sup>2</sup>  |
| Alfresco        | 11.42m <sup>2</sup>  |
| Potico          | 2.13m <sup>2</sup>   |
| Living          | 131.07m <sup>2</sup> |