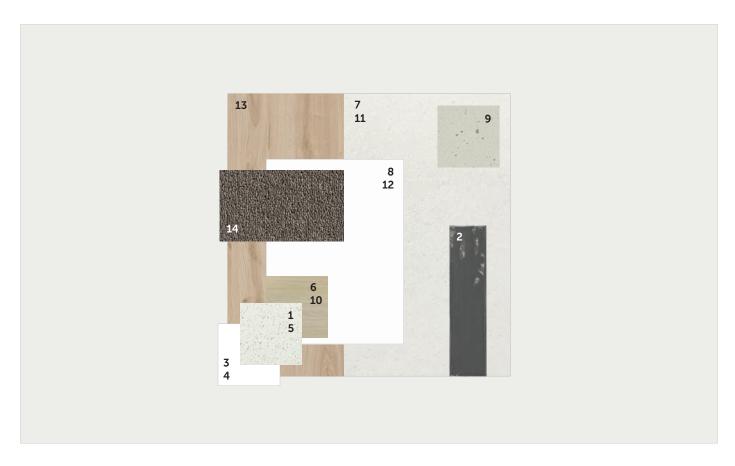

| Kitchen               |                                                                                   |
|-----------------------|-----------------------------------------------------------------------------------|
| 1. Benchtop           | Smartstone Gelsomino 20mm thick                                                   |
| 2. Splashback         | Grey Undulated Subway Tile 75x300mm, Grout - Magellan Grey, horizontal brick bond |
| 3. Lower Cupboards    | Polytec Classic White Sheen Finish                                                |
| 4. Overhead cupboards | Polytec Classic White Sheen Finish - No handles to overhead cupboards             |
| Joinery handle        | Bright Chrome                                                                     |
| Sink                  | Seima Leto 750 Undermount Sink, 2 bowls                                           |
| Sink mixer            | Phoenix Arlo Sink Mixer 200mm Gooseneck, Chrome or Matte Black*                   |
| Cooktop               | Westinghouse 600mm Gas Cooktop                                                    |
| Oven                  | Westinghouse 600mm Multi-function Electric Oven                                   |
| Rangehood             | Westinghouse 600mm Slideout Rangehood                                             |
| Dishwasher            | Westinghouse 600mm Freestanding Dishwasher                                        |

Seima Limni Toilet Suite with Classic Seat

Phoenix Pina shower rail\*

Phoenix Radii accessories incl. shower shelf, double towel rail & toilet roll holder\*

Seima Kyra 017 Square Basin

| Bathroom       |                                                                                                                                                                |
|----------------|----------------------------------------------------------------------------------------------------------------------------------------------------------------|
| 5. Benchtop    | Smartstone Gelsomino 20mm thick                                                                                                                                |
| 6. Cupboard    | Wilsonart Whitewash Oak Xtreme Matt Finish                                                                                                                     |
| 7. Floor tiles | Kempsey White Matt 300x300mm, Grout - Magellan Grey                                                                                                            |
| 8. Wall tiles  | Plain White Gloss 300x400mm 2m high, Grout - Ultrawhite, horizontal lay                                                                                        |
| Basin          | Seima Kyra 017 Square Ceramic Basin, Inset Above Counter, incl. Waste & Overflow                                                                               |
| Tapware        | Phoenix Arlo Basin Mixer, Arlo Wall Mixers, Pina Rail Shower, Arlo Bath Outlet Chrome or Matte Black*                                                          |
| Accessories    | Phoenix Radii Accessories incl. 600mm Double Towel Rail Round Plate, Toilet Roll Holder Round Plate,<br>Metal Shower Shelf Round Plate, Chrome or Matte Black* |
| Shower screens | 600 Series Semi Frameless - Clear Glass, Polished Silver or Matte Black Frame*                                                                                 |
| Bath           | Seima Select Inset Bath                                                                                                                                        |
| Toilet suite   | Seima Limni Wall Faced Toilet Suite with Classic Seat                                                                                                          |
| Floor grates   | Square Grate 80mm Stainless Steel                                                                                                                              |
| Mirrors        | Mirror over all vanity units (where applicable), custom length x 750mmH x 4mm polished edge                                                                    |
| Fan            | Exhaust fan to bathroom                                                                                                                                        |

| Laundry                  |                                                                 |
|--------------------------|-----------------------------------------------------------------|
| 9. Benchtop              | Laminex Terrazzino Perlato Natural Finish                       |
| 10. Cupboards            | Wilsonart Whitewash Oak Xtreme Matt Finish                      |
| 11. Floor tiles/skirting | Kempsey White Matt 300x300mm, Grout - Magellan Grey             |
| 12. Wall tiles           | Plain White Gloss 300x400mm, Grout - Ultrawhite, horizontal lay |
| Inset sink               | Seima Acero 006 Abovemount Laundry Sink, 35L                    |
| Sink mixer               | Phoenix Ivy MKII Sink Mixer Chrome                              |

| General                  |                              |
|--------------------------|------------------------------|
| Internal wall paint      | Wattyl Feather Dawn          |
| 13. Main floor laminate  | Clix Montana Oak Light Beige |
| 14. Carpet (to bedrooms) | Compass Maverick             |