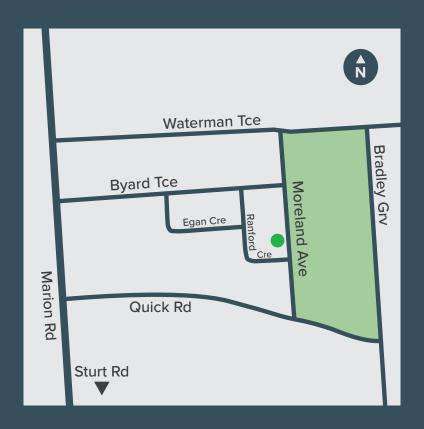

ll tiles           | Matang Mid Grey Gloss 300x400mm, Grout - Slate Grey, horizontal lay |
| Inset sink               | Seima Acero 006 Abovemount Laundry Sink, 35L                        |
| Sink mixer               | Phoenix Ivy MKII Sink Mixer Chrome                                  |

| General                  |                           |
|--------------------------|---------------------------|
| Internal wall paint      | Wattyl Comet Dust         |
| 13. Main floor laminate  | Clix Old Oak Grey Brushed |
| 14. Carpet (to bedrooms) | Compass Pitch             |

<sup>\*</sup>Purchaser has a choice of either Chrome or Matte Black tapware/accessories. Purchaser may not choose finishes of individual items, must be either all Chrome or all Matte Black. Only applicable to marked items.





For more information: contact Rob Brereton on 0412 738 017 or robb@fairland.com.au

**Fairmont** 



Fairland Group Pty Ltd 19 Fullarton Rd, Kent Town SA 5067 Ph: 08 8112 3133 fairland.com.au