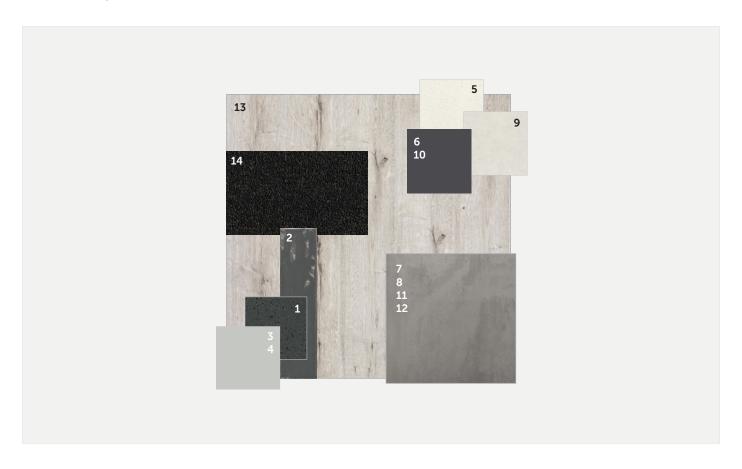

| General                  |                              |
|--------------------------|------------------------------|
| Internal wall paint      | Wattyl Feather Dawn          |
| 13. Main floor laminate  | Clix Montana Oak Light Beige |
| 14. Carpet (to bedrooms) | Compass Maverick             |

| General                  |                                |
|--------------------------|--------------------------------|
| Internal wall paint      | Wattyl Floral White            |
| 13. Main floor laminate  | Clix Old Oak Dark Grey Brushed |
| 14. Carpet (to bedrooms) | EC Savanna Applebush           |

| General                  |                           |
|--------------------------|---------------------------|
| Internal wall paint      | Wattyl Comet Dust         |
| 13. Main floor laminate  | Clix Old Oak Grey Brushed |
| 14. Carpet (to bedrooms) | Compass Pitch             |