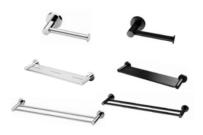

Seima Limni Toilet Suite with Classic Seat

Phoenix Pina shower rail\*

Phoenix Radii accessories incl. shower shelf, double towel rail & toilet roll holder\*

Seima Kyra 017 Square Basin

| Bathroom       |                                                                                                                                                                |
|----------------|----------------------------------------------------------------------------------------------------------------------------------------------------------------|
| 5. Benchtop    | Smartstone Gelsomino 20mm thick                                                                                                                                |
| 6. Cupboard    | Wilsonart Whitewash Oak Xtreme Matt Finish                                                                                                                     |
| 7. Floor tiles | Kempsey White Matt 300x300mm, Grout - Magellan Grey                                                                                                            |
| 8. Wall tiles  | Plain White Gloss 300x400mm 2m high, Grout - Ultrawhite, horizontal lay                                                                                        |
| Basin          | Seima Kyra 017 Square Ceramic Basin, Inset Above Counter, incl. Waste & Overflow                                                                               |
| Tapware        | Phoenix Arlo Basin Mixer, Arlo Wall Mixers, Pina Rail Shower, Arlo Bath Outlet Chrome or Matte Black*                                                          |
| Accessories    | Phoenix Radii Accessories incl. 600mm Double Towel Rail Round Plate, Toilet Roll Holder Round Plate,<br>Metal Shower Shelf Round Plate, Chrome or Matte Black* |
| Shower screens | 600 Series Semi Frameless - Clear Glass, Polished Silver or Matte Black Frame*                                                                                 |
| Bath           | Seima Select Inset Bath                                                                                                                                        |
| Toilet suite   | Seima Limni Wall Faced Toilet Suite with Classic Seat                                                                                                          |
| Floor grates   | Square Grate 80mm Stainless Steel                                                                                                                              |
| Mirrors        | Mirror over all vanity units (where applicable), custom length x 750mmH x 4mm polished edge                                                                    |
| Fan            | Exhaust fan to bathroom                                                                                                                                        |

Seima Limni Toilet Suite with Classic Seat

Phoenix Pina shower rail\*

Phoenix Radii accessories incl. shower shelf, double towel rail & toilet roll holder\*

Seima Kyra 017 Square Basin

| Bathroom       |                                                                                                                                                             |
|----------------|-------------------------------------------------------------------------------------------------------------------------------------------------------------|
| 5. Benchtop    | Smartstone Arcadia 20mm thick                                                                                                                               |
| 6. Cupboard    | Wilsonart Glamour Teak Xtreme Matt                                                                                                                          |
| 7. Floor tiles | Kempsey Ash Matt 300x300mm, Grout - Slate Grey                                                                                                              |
| 8. Wall tiles  | Plain White Gloss 300x400mm 2m high, Grout - Ultrawhite, horizontal lay                                                                                     |
| Basin          | Seima Kyra 017 Square Ceramic Basin, Inset Above Counter, incl. Waste & Overflow                                                                            |
| Tapware        | Phoenix Arlo Basin Mixer, Arlo Wall Mixers, Pina Rail Shower, Arlo Bath Outlet Chrome or Matte Black*                                                       |
| Accessories    | Phoenix Radii Accessories incl. 600mm Double Towel Rail Round Plate, Toilet Roll Holder Round Plate, Metal Shower Shelf Round Plate, Chrome or Matte Black* |
| Shower screens | 600 Series Semi Frameless - Clear Glass, Polished Silver or Matte Black Frame*                                                                              |
| Bath           | Seima Select Inset Bath                                                                                                                                     |
| Toilet suite   | Seima Limni Wall Faced Toilet Suite with Classic Seat                                                                                                       |
| Floor grates   | Square Grate 80mm Stainless Steel                                                                                                                           |
| Mirrors        | Mirror over all vanity units (where applicable), custom length $\times$ 750mmH $\times$ 4mm polished edge                                                   |
| Fan            | Exhaust fan to bathroom                                                                                                                                     |
|                |                                                                                                                                                             |

Seima Limni Toilet Suite with Classic Seat

Phoenix Pina shower rail\*

Phoenix Radii accessories incl. shower shelf, double towel rail & toilet roll holder\*

Seima Kyra 017 Square Basin

| Bathroom       |                                                                                                                                                             |
|----------------|-------------------------------------------------------------------------------------------------------------------------------------------------------------|
| 5. Benchtop    | Smartstone Arcadia 20mm thick                                                                                                                               |
| 6. Cupboard    | Laminex Battalion Flint Finish                                                                                                                              |
| 7. Floor tiles | Matang Mid Grey Matt 300x300mm, Grout - Slate Grey                                                                                                          |
| 8. Wall tiles  | Matang Mid Grey Gloss 300x400mm 2m high, Grout - Slate Grey, horizontal lay                                                                                 |
| Basin          | Seima Kyra 017 Square Ceramic Basin, Inset Above Counter, incl. Waste & Overflow                                                                            |
| Tapware        | Phoenix Arlo Basin Mixer, Arlo Wall Mixers, Pina Rail Shower, Arlo Bath Outlet Chrome or Matte Black*                                                       |
| Accessories    | Phoenix Radii Accessories incl. 600mm Double Towel Rail Round Plate, Toilet Roll Holder Round Plate, Metal Shower Shelf Round Plate, Chrome or Matte Black* |
| Shower screens | 600 Series Semi Frameless - Clear Glass, Polished Silver or Matte Black Frame*                                                                              |
| Bath           | Seima Select Inset Bath                                                                                                                                     |
| Toilet suite   | Seima Limni Wall Faced Toilet Suite with Classic Seat                                                                                                       |
| Floor grates   | Square Grate 80mm Stainless Steel                                                                                                                           |
| Mirrors        | Mirror over all vanity units (where applicable), custom length x 750mmH x 4mm polished edge                                                                 |
| Fan            | Exhaust fan to bathroom                                                                                                                                     |