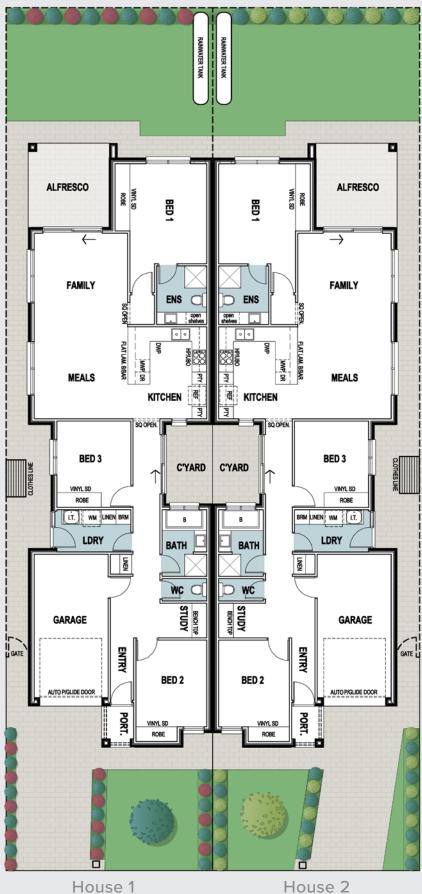

#### Site plan

ouse i House a

# House 1 13A Moreland Ave

| Land size       | 294.00m <sup>2</sup> |
|-----------------|----------------------|
| Total Residence | 164.86m²             |
| Garage          | 20.24m <sup>2</sup>  |
| Alfresco        | 11.42m <sup>2</sup>  |
| Potico          | 2.13m <sup>2</sup>   |
| Living          | 131.07m <sup>2</sup> |

## House 2 13 Moreland Ave

| Land size       | 294.00m <sup>2</sup> |
|-----------------|----------------------|
| Total Residence | 164.86m <sup>2</sup> |
| Garage          | 20.24m <sup>2</sup>  |
| Alfresco        | 11.42m <sup>2</sup>  |
| Potico          | 2.13m <sup>2</sup>   |
| Living          | 131.07m <sup>2</sup> |