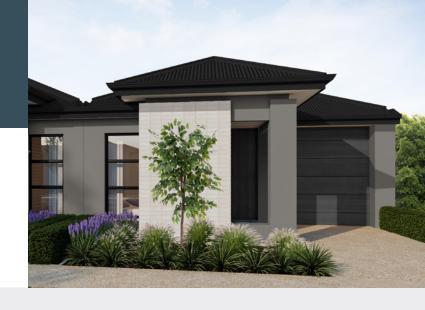

## MITCHELL PARK

Moreland Avenue

# House 1 13A Moreland Ave

| Land size       | 294.00m <sup>2</sup> |
|-----------------|----------------------|
| Total Residence | 164.86m²             |
| Garage          | 20.24m <sup>2</sup>  |
| Alfresco        | 11.42m <sup>2</sup>  |
| Potico          | 2.13m <sup>2</sup>   |
| Living          | 131.07m <sup>2</sup> |