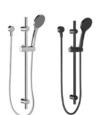

Seima Limni Toilet Suite with Classic Seat

Phoenix Pina shower rail\*

Phoenix Radii accessories incl. shower shelf, double towel rail & toilet roll holder\*

Seima Kyra 017 Square Basin

| Bathroom       |                                                                                                                                                                |
|----------------|----------------------------------------------------------------------------------------------------------------------------------------------------------------|
| 5. Benchtop    | Smartstone Gelsomino 20mm thick                                                                                                                                |
| 6. Cupboard    | Wilsonart Whitewash Oak Xtreme Matt Finish                                                                                                                     |
| 7. Floor tiles | Kempsey White Matt 300x300mm, Grout - Magellan Grey                                                                                                            |
| 8. Wall tiles  | Plain White Gloss 300x400mm 2m high, Grout - Ultrawhite, horizontal lay                                                                                        |
| Basin          | Seima Kyra 017 Square Ceramic Basin, Inset Above Counter, incl. Waste & Overflow                                                                               |
| Tapware        | Phoenix Arlo Basin Mixer, Arlo Wall Mixers, Pina Rail Shower, Arlo Bath Outlet Chrome or Matte Black*                                                          |
| Accessories    | Phoenix Radii Accessories incl. 600mm Double Towel Rail Round Plate, Toilet Roll Holder Round Plate,<br>Metal Shower Shelf Round Plate, Chrome or Matte Black* |
| Shower screens | 600 Series Semi Frameless - Clear Glass, Polished Silver or Matte Black Frame*                                                                                 |
| Bath           | Seima Select Inset Bath                                                                                                                                        |
| Toilet suite   | Seima Limni Wall Faced Toilet Suite with Classic Seat                                                                                                          |
| Floor grates   | Square Grate 80mm Stainless Steel                                                                                                                              |
| Mirrors        | Mirror over all vanity units (where applicable), custom length x 750mmH x 4mm polished edge                                                                    |
| Fan            | Exhaust fan to bathroom                                                                                                                                        |

Seima Limni Toilet Suite with Classic Seat

Phoenix Pina shower rail\*

Phoenix Radii accessories incl. shower shelf, double towel rail & toilet roll holder\*

Seima Kyra 017 Square Basin

| Bathroom       |                                                                                                                                                             |
|----------------|-------------------------------------------------------------------------------------------------------------------------------------------------------------|
| 5. Benchtop    | Smartstone Arcadia 20mm thick                                                                                                                               |
| 6. Cupboard    | Wilsonart Glamour Teak Xtreme Matt                                                                                                                          |
| 7. Floor tiles | Kempsey Ash Matt 300x300mm, Grout - Slate Grey                                                                                                              |
| 8. Wall tiles  | Plain White Gloss 300x400mm 2m high, Grout - Ultrawhite, horizontal lay                                                                                     |
| Basin          | Seima Kyra 017 Square Ceramic Basin, Inset Above Counter, incl. Waste & Overflow                                                                            |
| Tapware        | Phoenix Arlo Basin Mixer, Arlo Wall Mixers, Pina Rail Shower, Arlo Bath Outlet Chrome or Matte Black*                                                       |
| Accessories    | Phoenix Radii Accessories incl. 600mm Double Towel Rail Round Plate, Toilet Roll Holder Round Plate, Metal Shower Shelf Round Plate, Chrome or Matte Black* |
| Shower screens | 600 Series Semi Frameless - Clear Glass, Polished Silver or Matte Black Frame*                                                                              |
| Bath           | Seima Select Inset Bath                                                                                                                                     |
| Toilet suite   | Seima Limni Wall Faced Toilet Suite with Classic Seat                                                                                                       |
| Floor grates   | Square Grate 80mm Stainless Steel                                                                                                                           |
| Mirrors        | Mirror over all vanity units (where applicable), custom length $\times$ 750mmH $\times$ 4mm polished edge                                                   |
| Fan            | Exhaust fan to bathroom                                                                                                                                     |
|                |                                                                                                                                                             |

Seima Limni Toilet Suite with Classic Seat

Phoenix Pina shower rail\*

Phoenix Radii accessories incl. shower shelf, double towel rail & toilet roll holder\*

Seima Kyra 017 Square Basin

| Bathroom       |                                                                                                                                                             |
|----------------|-------------------------------------------------------------------------------------------------------------------------------------------------------------|
| 5. Benchtop    | Smartstone Arcadia 20mm thick                                                                                                                               |
| 6. Cupboard    | Laminex Battalion Flint Finish                                                                                                                              |
| 7. Floor tiles | Matang Mid Grey Matt 300x300mm, Grout - Slate Grey                                                                                                          |
| 8. Wall tiles  | Matang Mid Grey Gloss 300x400mm 2m high, Grout - Slate Grey, horizontal lay                                                                                 |
| Basin          | Seima Kyra 017 Square Ceramic Basin, Inset Above Counter, incl. Waste & Overflow                                                                            |
| Tapware        | Phoenix Arlo Basin Mixer, Arlo Wall Mixers, Pina Rail Shower, Arlo Bath Outlet Chrome or Matte Black*                                                       |
| Accessories    | Phoenix Radii Accessories incl. 600mm Double Towel Rail Round Plate, Toilet Roll Holder Round Plate, Metal Shower Shelf Round Plate, Chrome or Matte Black* |
| Shower screens | 600 Series Semi Frameless - Clear Glass, Polished Silver or Matte Black Frame*                                                                              |
| Bath           | Seima Select Inset Bath                                                                                                                                     |
| Toilet suite   | Seima Limni Wall Faced Toilet Suite with Classic Seat                                                                                                       |
| Floor grates   | Square Grate 80mm Stainless Steel                                                                                                                           |
| Mirrors        | Mirror over all vanity units (where applicable), custom length x 750mmH x 4mm polished edge                                                                 |
| Fan            | Exhaust fan to bathroom                                                                                                                                     |