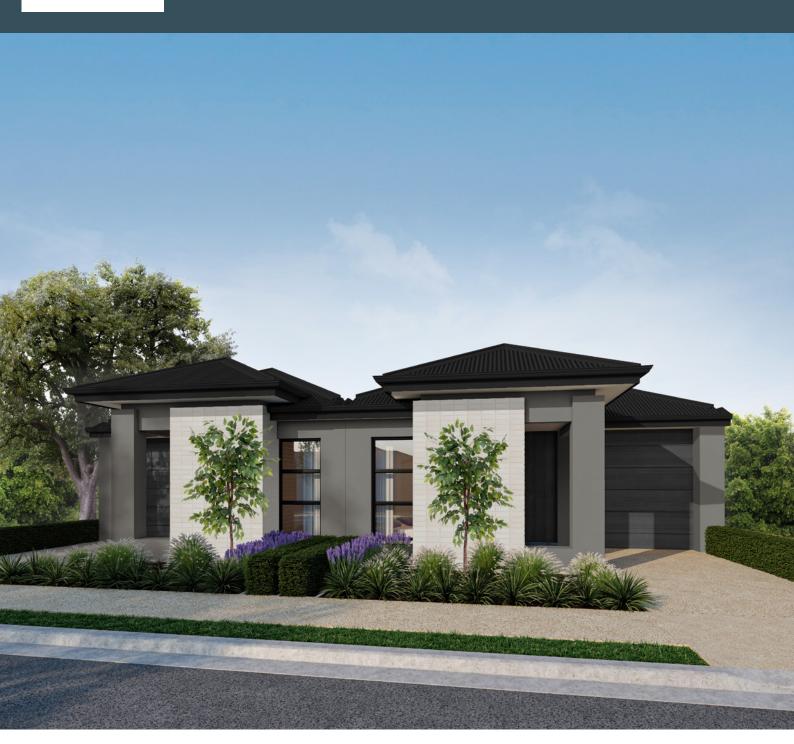

## MITCHELL PARK

Moreland Avenue















#### Site plan



ouse i House a

# House 1 13A Moreland Ave

| Land size       | 294.00m <sup>2</sup> |
|-----------------|----------------------|
| Total Residence | 164.86m²             |
| Garage          | 20.24m <sup>2</sup>  |
| Alfresco        | 11.42m <sup>2</sup>  |
| Potico          | 2.13m <sup>2</sup>   |
| Living          | 131.07m <sup>2</sup> |





## House 2 13 Moreland Ave

| Land size       | 294.00m <sup>2</sup> |
|-----------------|----------------------|
| Total Residence | 164.86m <sup>2</sup> |
| Garage          | 20.24m <sup>2</sup>  |
| Alfresco        | 11.42m <sup>2</sup>  |
| Potico          | 2.13m <sup>2</sup>   |
| Living          | 131.07m <sup>2</sup> |







#### Selections

Find your style by choosing from one of our stunning internal sel