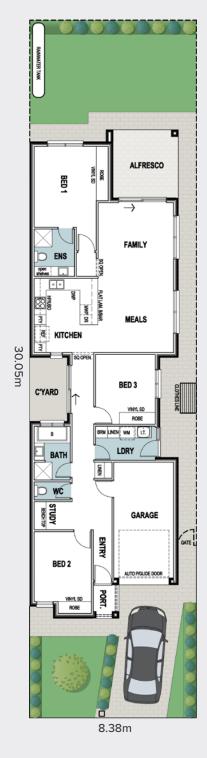

#### Site plan

ouse i House a

# House 1 13A Moreland Ave

| Land size       | 294.00m <sup>2</sup> |
|-----------------|----------------------|
| Total Residence | 164.86m²             |
| Garage          | 20.24m <sup>2</sup>  |
| Alfresco        | 11.42m <sup>2</sup>  |
| Potico          | 2.13m <sup>2</sup>   |
| Living          | 131.07m <sup>2</sup> |