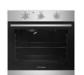

| Kitchen               |                                                                                   |
|-----------------------|-----------------------------------------------------------------------------------|
| 1. Benchtop           | Smartstone Gelsomino 20mm thick                                                   |
| 2. Splashback         | Grey Undulated Subway Tile 75x300mm, Grout - Magellan Grey, horizontal brick bond |
| 3. Lower Cupboards    | Polytec Classic White Sheen Finish                                                |
| 4. Overhead cupboards | Polytec Classic White Sheen Finish - No handles to overhead cupboards             |
| Joinery handle        | Bright Chrome                                                                     |
| Sink                  | Seima Leto 750 Undermount Sink, 2 bowls                                           |
| Sink mixer            | Phoenix Arlo Sink Mixer 200mm Gooseneck, Chrome or Matte Black*                   |
| Cooktop               | Westinghouse 600mm Gas Cooktop                                                    |
| Oven                  | Westinghouse 600mm Multi-function Electric Oven                                   |
| Rangehood             | Westinghouse 600mm Slideout Rangehood                                             |
| Dishwasher            | Westinghouse 600mm Freestanding Dishwasher                                        |