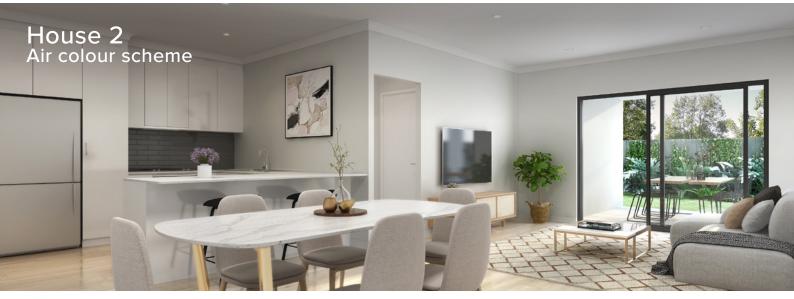

Sleek and contrasting to create a visible balance between light and dark elements.

Phoenix Arlo Sink Mixer\*

Westinghouse 600mm Gas Cooktop

Westinghouse 600mm Electric Oven

Westinghouse 600mm Slideout Rangehood