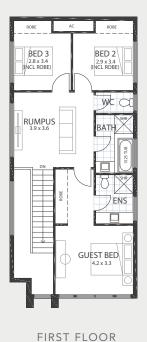

## Bianca LOT 103 & 104

| Bedrooms<br>4 | Bathrooms<br>3.5 | Living<br>2          | Car<br>2 |
|---------------|------------------|----------------------|----------|
|               | _                |                      |          |
| RESIDENC      | E                |                      |          |
| Ground Living |                  | 115.56m <sup>2</sup> |          |
| Upper Living  |                  | 82.56m <sup>2</sup>  |          |
| Garage        |                  | 36.09m <sup>2</sup>  |          |
| Porch         |                  | 1.58m <sup>2</sup>   |          |
| Total         |                  | 235.79m <sup>2</sup> |          |
|               |                  |                      |          |
| LAND          |                  |                      |          |
| Width         |                  | 10m                  |          |
| Depth         |                  | 27.5m                |          |
| Total         |                  | 275m <sup>2</sup>    |          |
|               |                  |                      |          |

The Bianca features a master suite on the ground floor with an ensuite, open-plan living, and a powder room. Upstairs, you'll find two additional bedrooms, a main bathroom, a rumpus area, including a guest room with its own ensuite. Large panel windows infuse warmth throughout the home.