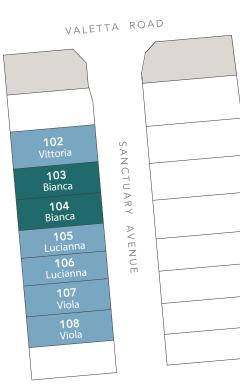

## Bianca LOT 103 & 104

| Bedrooms<br>4 | Bathrooms<br>3.5 | Living<br>2          | Car<br>2 |
|---------------|------------------|----------------------|----------|
|               | _                |                      |          |
| RESIDENC      | E                |                      |          |
| Ground Living |                  | 115.56m <sup>2</sup> |          |
| Upper Living  |                  | 82.56m <sup>2</sup>  |          |
| Garage        |                  | 36.09m <sup>2</sup>  |          |
| Porch         |                  | 1.58m <sup>2</sup>   |          |
| Total         |                  | 235.79m <sup>2</sup> |          |
|               |                  |                      |          |
| LAND          |                  |                      |          |
| Width         |                  | 10m                  |          |
| Depth         |                  | 27.5m                |          |
| Total         |                  | 275m <sup>2</sup>    |          |
|               |                  |                      |          |