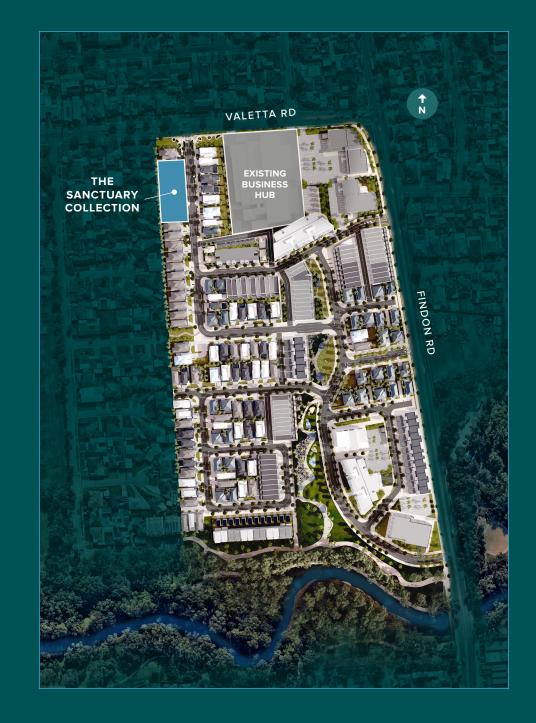

## Bianca-THE SANCTUARY COLLECTION

The Sanctuary Collection, designed to be sanctuaries of peace and tranquility, where the harmony of nature and architecture creates a haven from the bustle of everyday life.

- Quality built by Bradford Homes
- 3.5KW solar package
- 20mm engineered stone benchtops to kitchen, bathrooms and ensuite
- 900mm Smeg appliances including semi-Integrated dishwasher
- LED downlights throughout
- 2700mm ceiling heights ground and first floor
- 2400mm door heights throughout