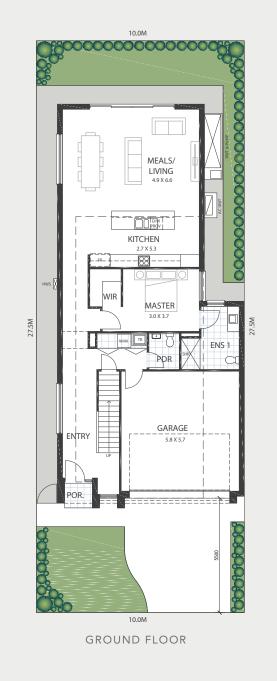

## Bianca LOT 103 & 104

| Bedrooms<br>4 | Bathrooms<br>3.5 | Living<br>2          | Car<br>2 |
|---------------|------------------|----------------------|----------|
|               | _                |                      |          |
| RESIDENC      | E                |                      |          |
| Ground Living |                  | 115.56m <sup>2</sup> |          |
| Upper Living  |                  | 82.56m <sup>2</sup>  |          |
| Garage        |                  | 36.09m <sup>2</sup>  |          |
| Porch         |                  | 1.58m <sup>2</sup>   |          |
| Total         |                  | 235.79m <sup>2</sup> |          |
|               |                  |                      |          |
| LAND          |                  |                      |          |
| Width         |                  | 10m                  |          |
| Depth         |                  | 27.5m                |          |
| Total         |                  | 275m <sup>2</sup>    |          |
|               |                  |                      |          |

The Bianca features a master suite on the ground floor with an ensuite, open-plan living, and a powder room. Upstairs, you'll find two additional bedrooms, a main bathroom, a rumpus area, including a guest room with its own ensuite. Large panel windows infuse warmth throughout the home.