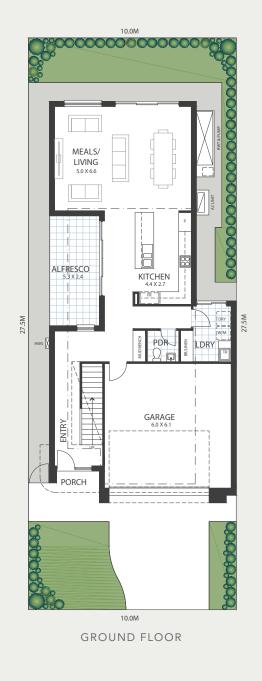

## Viola Lots 107 & 108

Total

| Bedrooms<br>3 | Bathrooms<br>2.5 | Living<br>2          | Car<br>2 |
|---------------|------------------|----------------------|----------|
|               | _                |                      |          |
| RESIDENC      | E                |                      |          |
| Ground Living |                  | 96.14m <sup>2</sup>  |          |
| Upper Living  |                  | 78.39m <sup>2</sup>  |          |
| Garage        |                  | 40.96m <sup>2</sup>  |          |
| Porch         |                  | 3.14m <sup>2</sup>   |          |
| Alfresco      |                  | 12.70m <sup>2</sup>  |          |
| Total         |                  | 231.33m <sup>2</sup> |          |
|               |                  |                      |          |
| LAND          |                  |                      |          |
| Width         |                  | 10m                  |          |
| Depth         |                  | 27.5m                |          |

275m<sup>2</sup>

The hints of Art Deco, along with a beautifully curved canopy, add an elevated touch of sophistication to the Viola. The solid base and light-filled upper level with floorto-ceiling glass offers a bright and airy living space with a harmonious atmosphere.