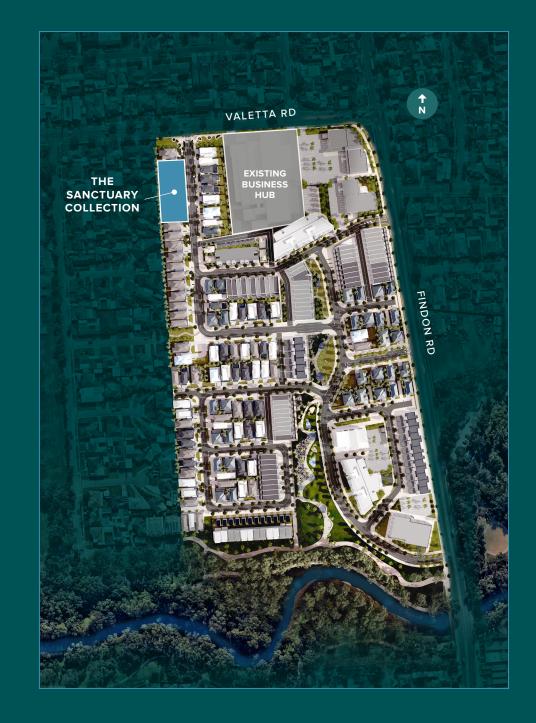

## Stylish, luxury homes within the exclusive Sanctuary Collection.

Luxury is at the heart of every home in St. James, with a selection of boutique designs tailored to diverse tastes.

Each home emphasises high-quality living and architectural excellence, offering a broad spectrum of beautifully crafted living spaces.

The Sanctuary Collection, designed to be sanctuaries of peace and tranquility, where the harmony of nature and architecture creates a haven from the bustle of everyday life.

- Quality built by Bradford Homes
- 3.5KW solar package
- 20mm engineered stone benchtops to kitchen, bathrooms and ensuite
- 900mm Smeg appliances including semi-Integrated dishwasher
- LED downlights throughout
- 2700mm ceiling heights ground and first floor
- 2400mm door heights throughout