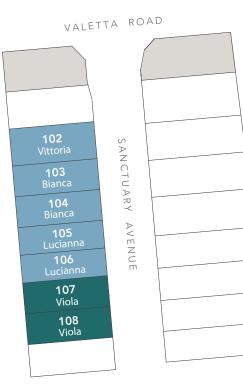

## Viola Lots 107 & 108

Total

| Bedrooms<br>3 | Bathrooms<br>2.5 | Living<br>2          | Car<br>2 |
|---------------|------------------|----------------------|----------|
|               | _                |                      |          |
| RESIDENC      | E                |                      |          |
| Ground Living |                  | 96.14m <sup>2</sup>  |          |
| Upper Living  |                  | 78.39m <sup>2</sup>  |          |
| Garage        |                  | 40.96m <sup>2</sup>  |          |
| Porch         |                  | 3.14m <sup>2</sup>   |          |
| Alfresco      |                  | 12.70m <sup>2</sup>  |          |
| Total         |                  | 231.33m <sup>2</sup> |          |
|               |                  |                      |          |
| LAND          |                  |                      |          |
| Width         |                  | 10m                  |          |
| Depth         |                  | 27.5m                |          |