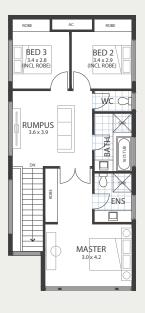

## Viola Lots 107 & 108

Total

| Bedrooms<br>3 | Bathrooms<br>2.5 | Living<br>2          | Car<br>2 |
|---------------|------------------|----------------------|----------|
|               | _                |                      |          |
| RESIDENC      | E                |                      |          |
| Ground Living |                  | 96.14m <sup>2</sup>  |          |
| Upper Living  |                  | 78.39m <sup>2</sup>  |          |
| Garage        |                  | 40.96m <sup>2</sup>  |          |
| Porch         |                  | 3.14m <sup>2</sup>   |          |
| Alfresco      |                  | 12.70m <sup>2</sup>  |          |
| Total         |                  | 231.33m <sup>2</sup> |          |
|               |                  |                      |          |
| LAND          |                  |                      |          |
| Width         |                  | 10m                  |          |
| Depth         |                  | 27.5m                |          |

FIRST FLOOR

Please note: The floorplan shown above is for lot 108. The floorplan for lot 107 is reversed.