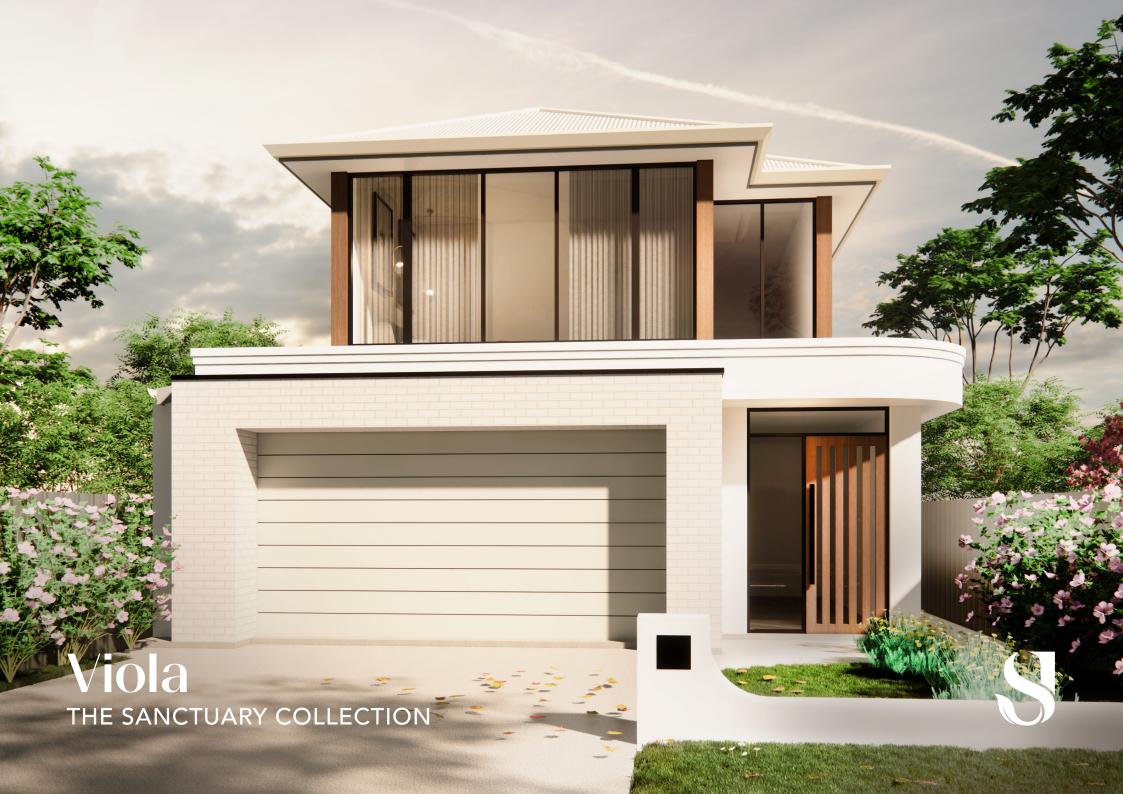

## Viola Lots 107 & 108

Total

| Bedrooms<br>3 | Bathrooms<br>2.5 | Living<br>2          | Car<br>2 |
|---------------|------------------|----------------------|----------|
|               | _                |                      |          |
| RESIDENC      | E                |                      |          |
| Ground Living |                  | 96.14m <sup>2</sup>  |          |
| Upper Living  |                  | 78.39m <sup>2</sup>  |          |
| Garage        |                  | 40.96m <sup>2</sup>  |          |
| Porch         |                  | 3.14m <sup>2</sup>   |          |
| Alfresco      |                  | 12.70m <sup>2</sup>  |          |
| Total         |                  | 231.33m <sup>2</sup> |          |
|               |                  |                      |          |
| LAND          |                  |                      |          |
| Width         |                  | 10m                  |          |
| Depth         |                  | 27.5m                |          |

275m<sup>2</sup>

The hints of Art Deco, along with a beautifully curved canopy, add an elevated touch of sophistication to the Viola. The solid base and light-filled upper level with floorto-ceiling glass offers a bright and airy living space with a harmonious atmosphere.