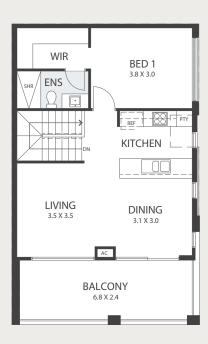

## Waratah

LOT 223 & 224

Lot 224

| Bedrooms<br>2 | Bathrooms<br>2 | Living<br>2         | Car<br>1 |
|---------------|----------------|---------------------|----------|
|               |                |                     |          |
| RESIDENCE     |                |                     |          |
| Ground Living |                | 46.64m²             |          |
| Upper Living  |                | 63.33m²             |          |
| Garage        |                | 22.79m <sup>2</sup> |          |
| Balcony       |                | 16.55m <sup>2</sup> |          |
| Terrace       |                | 7.68m <sup>2</sup>  |          |
| Porch         |                | 1.30m <sup>2</sup>  |          |
| Total         |                | 158.29m²            |          |
|               |                |                     |          |
| LAND          |                |                     |          |
| Lot 223       |                | 105m²               |          |

113m<sup>2</sup>

This stylish terrace home on a corner block features sleek, modern design with large windows, maximising light. It boasts a spacious balcony, blending indoor-outdoor living, ideal for entertaining and relaxation.

FIRST FLOOR

Please note: The floorplan shown above is for lot 223. The floorplan for lot 224 is reversed and landscaping may differ.

For more information contact Kim Nguyen on 0411 190 906 or visit stjamesliving.com.au