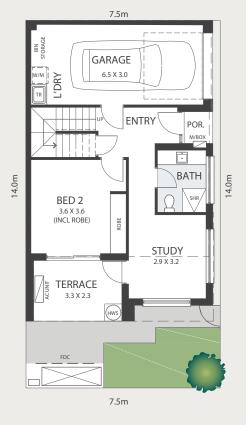

## Waratah

LOT 223 & 224

Lot 224

| Bedrooms<br>2 | Bathrooms<br>2 | Living<br>2         | Car<br>1 |
|---------------|----------------|---------------------|----------|
|               |                |                     |          |
| RESIDENCE     |                |                     |          |
| Ground Living |                | 46.64m²             |          |
| Upper Living  |                | 63.33m²             |          |
| Garage        |                | 22.79m <sup>2</sup> |          |
| Balcony       |                | 16.55m <sup>2</sup> |          |
| Terrace       |                | 7.68m <sup>2</sup>  |          |
| Porch         |                | 1.30m <sup>2</sup>  |          |
| Total         |                | 158.29m²            |          |
|               |                |                     |          |
| LAND          |                |                     |          |
| Lot 223       |                | 105m²               |          |

FIRST FLOOR

Please note: The floorplan shown above is for lot 223. The floorplan for lot 224 is reversed and landscaping may differ.

For more information contact Kim Nguyen on 0411 190 906 or visit stjamesliving.com.au