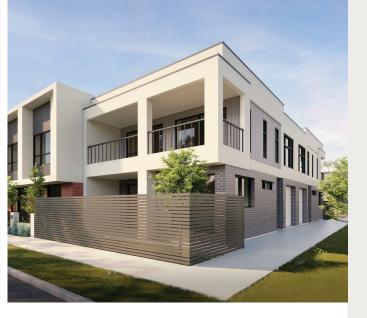

## Waratah

LOT 223 & 224

Lot 224

| Bedrooms<br>2 | Bathrooms<br>2 | Living<br>2         | Car<br>1 |
|---------------|----------------|---------------------|----------|
|               |                |                     |          |
| RESIDENCE     |                |                     |          |
| Ground Living |                | 46.64m²             |          |
| Upper Living  |                | 63.33m²             |          |
| Garage        |                | 22.79m <sup>2</sup> |          |
| Balcony       |                | 16.55m <sup>2</sup> |          |
| Terrace       |                | 7.68m <sup>2</sup>  |          |
| Porch         |                | 1.30m <sup>2</sup>  |          |
| Total         |                | 158.29m²            |          |
|               |                |                     |          |
| LAND          |                |                     |          |
| Lot 223       |                | 105m²               |          |

113m<sup>2</sup>

This stylish terrace home on a corner block features sleek, modern design with large windows, maximising light. It boasts a spacious balcony, blending indoor-outdoor living, ideal for entertaining and relaxation.