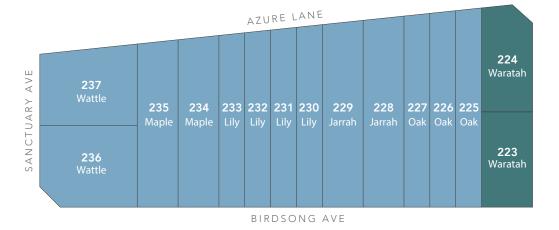

## Waratah

LOT 223 & 224

Lot 224

| Bedrooms<br>2 | Bathrooms<br>2 | Living<br>2         | Car<br>1 |
|---------------|----------------|---------------------|----------|
|               |                |                     |          |
| RESIDENCE     |                |                     |          |
| Ground Living |                | 46.64m²             |          |
| Upper Living  |                | 63.33m²             |          |
| Garage        |                | 22.79m <sup>2</sup> |          |
| Balcony       |                | 16.55m <sup>2</sup> |          |
| Terrace       |                | 7.68m <sup>2</sup>  |          |
| Porch         |                | 1.30m <sup>2</sup>  |          |
| Total         |                | 158.29m²            |          |
|               |                |                     |          |
| LAND          |                |                     |          |
| Lot 223       |                | 105m²               |          |