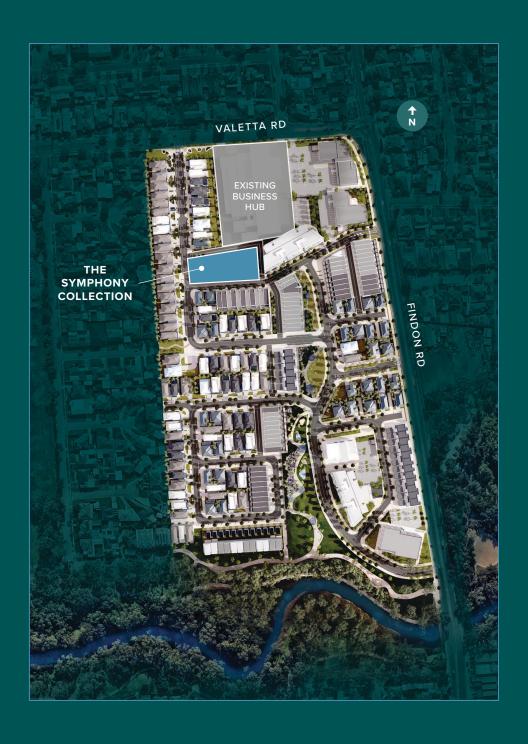

## Luxury is at the heart of every home in St. James.

The Symphony Collection is where architectural elegance becomes a seamless symphony with the natural surrounds.

Each terrace offers a harmonious blend of quality and style, orchestrating a timeless street appeal. There is nothing more to consider, these terraces are fixed price and turn-key.