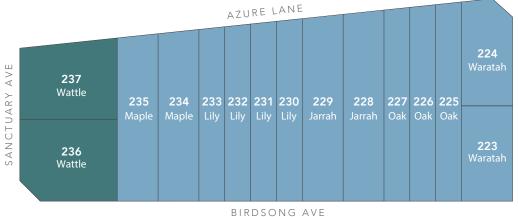

# Wattle LOT 236 & 237

| Bedrooms | Bathrooms | Living | Car |
|----------|-----------|--------|-----|
| 3        | 2.5       | 1      | 1   |