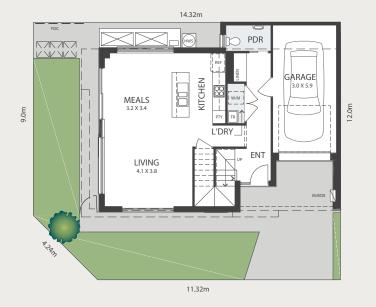

GROUND FLOOR

FIRST FLOOR

Please note: The floorplan shown above is for lot 236. The floorplan for lot 237 is reversed and landscaping may differ.

For more information contact Kim Nguyen on 0411 190 906 or visit stjamesliving.com.au

### RESIDENCE

| Ground Living | 63.49m <sup>2</sup> |
|---------------|---------------------|
| Upper Living  | 89.26m <sup>2</sup> |
| Garage        | 21.24m <sup>2</sup> |
| Overhang      | 16.84m²             |
| Total         | 190.83m²            |