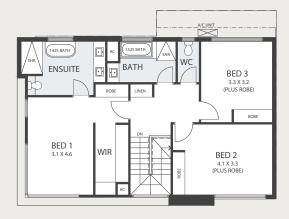

GROUND FLOOR

FIRST FLOOR

Please note: The floorplan shown above is for lot 236. The floorplan for lot 237 is reversed and landscaping may differ.

For more information contact Kim Nguyen on 0411 190 906 or visit stjamesliving.com.au

# Wattle LOT 236 & 237

| Bedrooms | Bathrooms | Living | Car |
|----------|-----------|--------|-----|
| 3        | 2.5       | 1      | 1   |