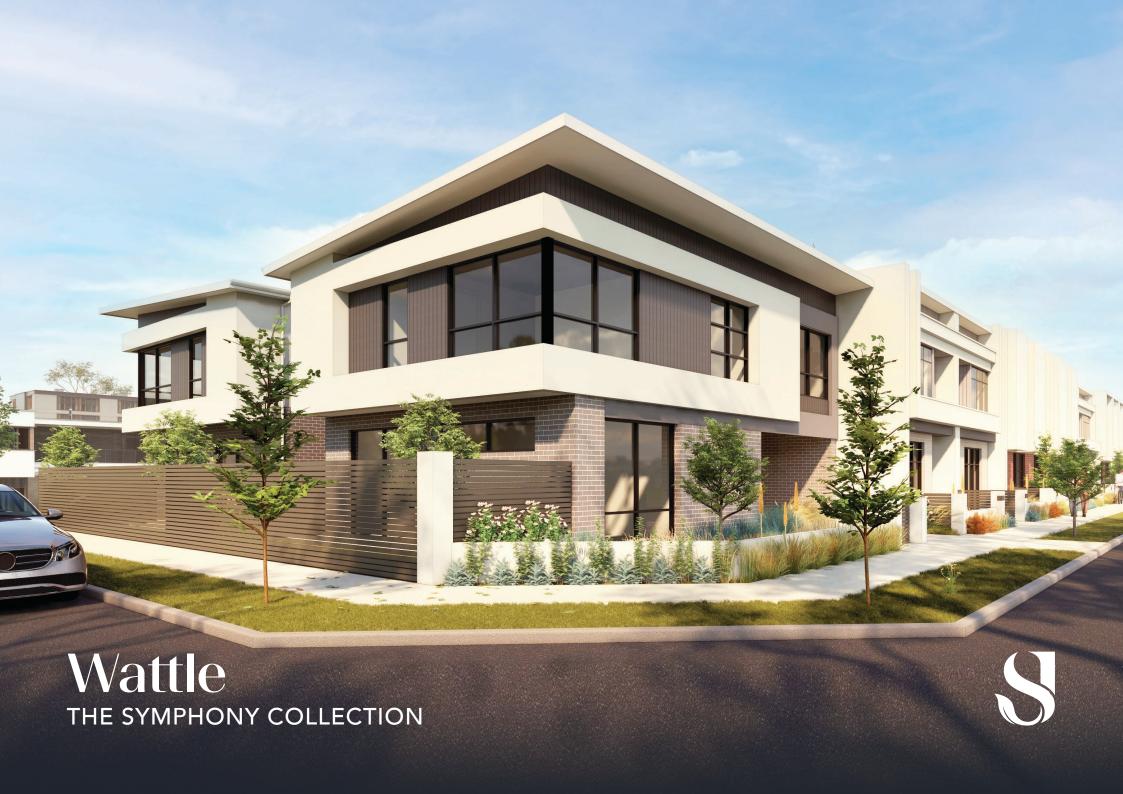

# Wattle LOT 236 & 237

| Bedrooms | Bathrooms | Living | Car |
|----------|-----------|--------|-----|
| 3        | 2.5       | 1      | 1   |

## LAND

| Lot 236 | 167m² |
|---------|-------|
| Lot 237 | 161m² |

Designed for a corner block, The Wattle features a 10.48m wide frontage with great street appeal. Its thoughtful design maximises space enhancing its inviting atmosphere.