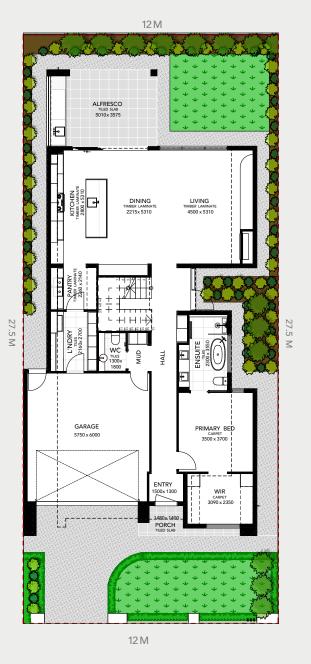

## **RESIDENCE**

| Ground Living | 131m²                |
|---------------|----------------------|
| Upper Living  | 136.14m <sup>2</sup> |
| Garage        | 39.07m <sup>2</sup>  |
| Porch         | $3.50m^{2}$          |
| Alfresco      | 18.26m <sup>2</sup>  |
| Total         | 327.97m <sup>2</sup> |

## LAND

| Lot 202 | 330m² |
|---------|-------|
|---------|-------|

The Ambers façade is welcoming with neutral tones and warm, earthy textures— accented with timber details for a more sophisticated look. Its spacious layout, luxurious features, and attention to detail create a place where every member of the family can feel at ease, whether enjoying time together in the openplan living spaces or retreating to a peaceful, private bedroom suite.

GROUND LIVING

**UPPER LIVING** 

For more information contact Kim Nguyen on 0411 190 906 or visit stjamesliving.com.au

DEVELOPED BY FAIRLAND. RLA 274625