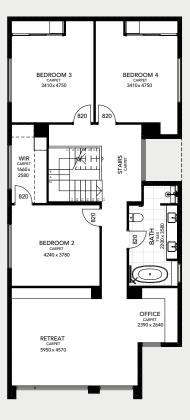

## Amber LOT 202

| Bedrooms | Bathrooms 2.5 | Living | Car |
|----------|---------------|--------|-----|
| 4        |               | 2      | 2   |

## **RESIDENCE**

| Ground Living | 131m²                |
|---------------|----------------------|
| Upper Living  | 136.14m <sup>2</sup> |
| Garage        | 39.07m <sup>2</sup>  |
| Porch         | $3.50m^{2}$          |
| Alfresco      | 18.26m <sup>2</sup>  |
| Total         | 327.97m <sup>2</sup> |

GROUND LIVING

**UPPER LIVING** 

For more information contact Kim Nguyen on 0411 190 906 or visit stjamesliving.com.au

DEVELOPED BY FAIRLAND. RLA 274625