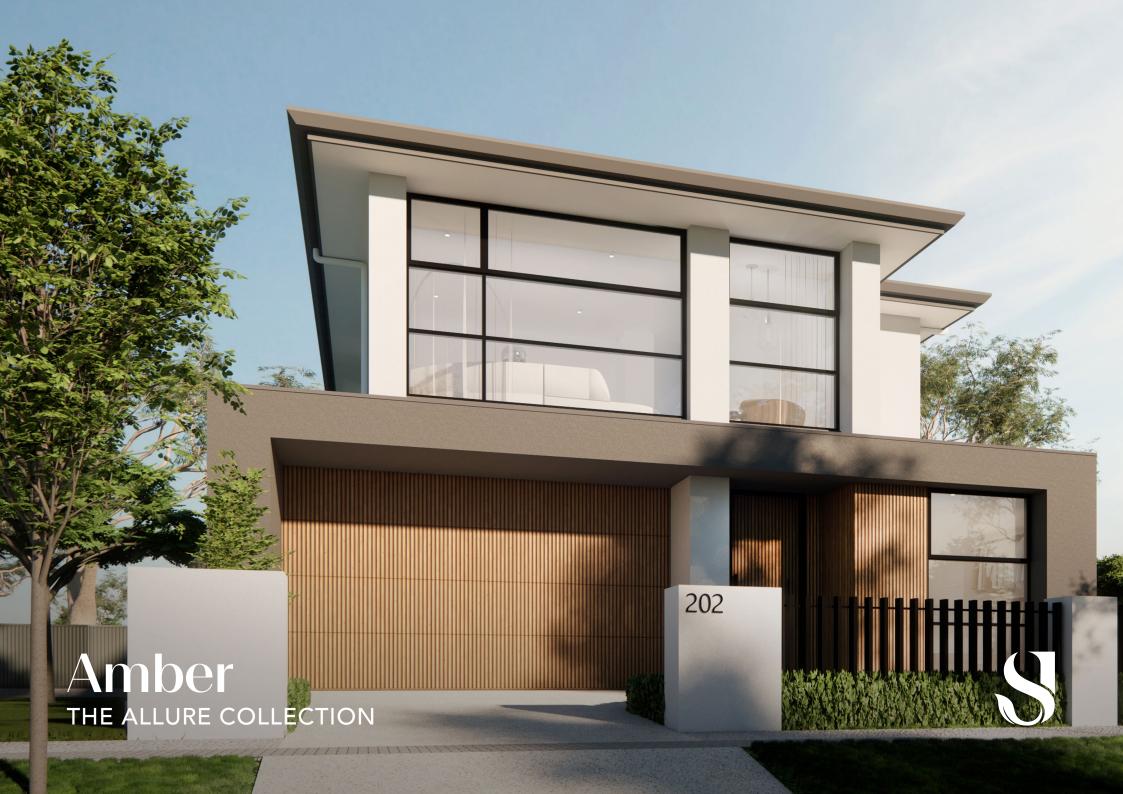

## Amber LOT 202

| Bedrooms | Bathrooms 2.5 | Living | Car |
|----------|---------------|--------|-----|
| 4        |               | 2      | 2   |

## LAND

| Lot 202 | 330m² |
|---------|-------|
|---------|-------|

The Ambers façade is welcoming with neutral tones and warm, earthy textures— accented with timber details for a more sophisticated look. Its spacious layout, luxurious features, and attention to detail create a place where every member of the family can feel at ease, whether enjoying time together in the openplan living spaces or retreating to a peaceful, private bedroom suite.