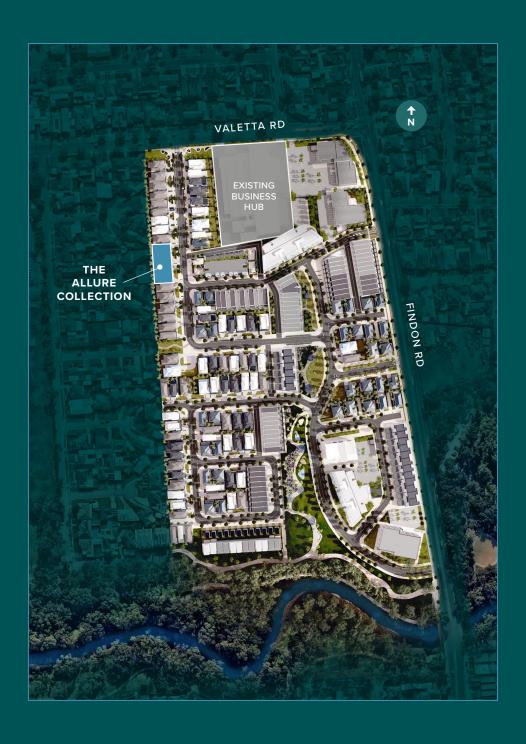

# Luxury is at the heart of every home in St. James.

The Allure Collection embodies architectural sophistication, a curated ensemble of homes that blend luxury and comfort into an irresistible tapestry of modern living.