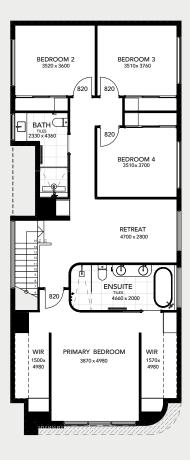

## **RESIDENCE**

| Ground Living | 109.79m²             |
|---------------|----------------------|
| Upper Living  | 128.88m²             |
| Garage        | 40.04m <sup>2</sup>  |
| Alfresco      | 21.19m <sup>2</sup>  |
| Total         | 299.90m <sup>2</sup> |

## LAND

| Lot 201 28 | 39m² |
|------------|------|
|------------|------|

ALFRESCO 4580 x 4090 LIVING 4120x 5000 L'NDRY TILES 3520 x 1704 PANTRY TIMBER LAMINATE 2590 x 1600 27.5 M MEDIA 3110x 3060 GARAGE 6200 x 5880 LOUNGE 3300 x 3340

10.5M

**GROUND LIVING** 

10.5M

The Amity's open-plan design with high ceilings creates a sense of spaciousness and sophistication. The high-end and versatile kitchen is perfect for meal prep, entertaining, or simply gathering with family. Whether hosting friends and family or enjoying quiet evenings, this home embodies a sense of belonging and togetherness.