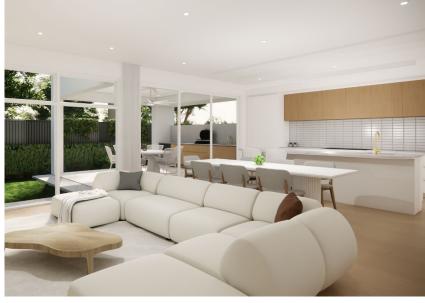

10.5M

**GROUND LIVING** 

10.5M

The Amity's open-plan design with high ceilings creates a sense of spaciousness and sophistication. The high-end and versatile kitchen is perfect for meal prep, entertaining, or simply gathering with family. Whether hosting friends and family or enjoying quiet evenings, this home embodies a sense of belonging and togetherness.