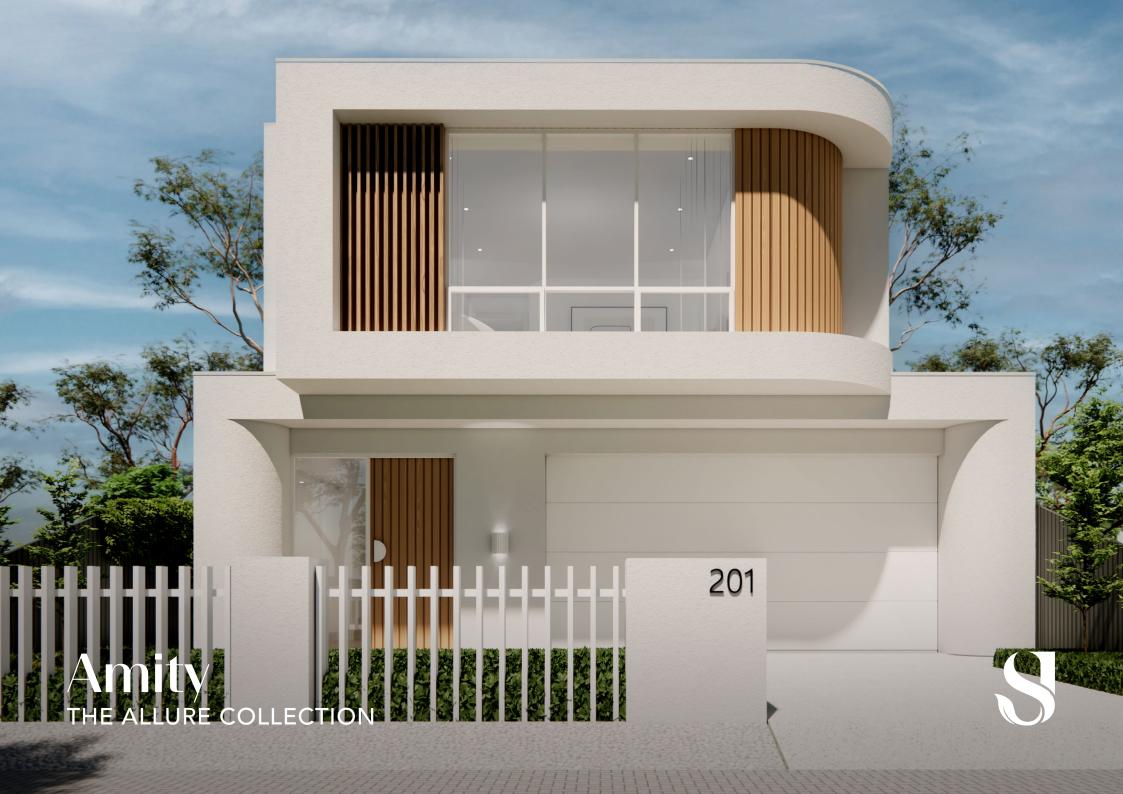

## Amity LOT 201

| Bedrooms | Bathrooms | Living | Car |
|----------|-----------|--------|-----|
| 4        | 2.5       | 3      | _   |

10.5M

**GROUND LIVING** 

10.5M

The Amity's open-plan design with high ceilings creates a sense of spaciousness and sophistication. The high-end and versatile kitchen is perfect for meal prep, entertaining, or simply gathering with family. Whether hosting friends and family or enjoying quiet evenings, this home embodies a sense of belonging and togetherness.